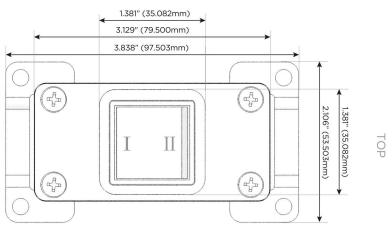

## Bezel Finish: SPECIAL ANTIQUE BRONZE (ABS)

Custom Finishes Available M-POWER-1T

M-POWER-1T-Y-APAB(2)

#### Plug:

Supplied with Low Profile Flat 45° Angle 120 VAC Plug

Optional Standard Straight 120 VAC Plug

Optional Straight 120 VAC Pass-through Plug

- CLEAN, COMPACT DESIGN
- STREAMLINED
- LOW PROFILE
- SIDE-EXITING CORDS
- PLUG & PLAY
- 6' AC CORD & PLUG (FLAT PLUG STANDARD)
- CUSTOMIZABLE CONFIGURATIONS AND FINISHES
- UL LISTED FOR MOUNTING IN FURNITURE
- 15A