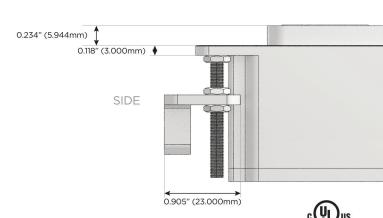

rofile Flat 45° Angle 120 VAC Plug

Optional Standard Straight 120 VAC Plug

Optional Straight 120 VAC Pass-through Plug

- CLEAN, COMPACT DESIGN
- STREAMLINED
- LOW PROFILE
- SIDE-EXITING CORDS
- PLUG & PLAY
- 6' AC CORD & PLUG (FLAT PLUG STANDARD)
- CUSTOMIZABLE CONFIGURATIONS AND FINISHES
- UL LISTED FOR MOUNTING IN FURNITURE
- 15A

 $\Lambda$ 

UL LISTED AND APPROVED FOR USE ONLY WITH METRO LIGHT & POWER'S UL LISTED LEDS & CLASS 2 UL LISTED LED DRIVERS





## AC POWER & DATA CONNECTIVITY SOLUTION

M-POWER-1T-Y-APAB(2)

Distributed by



Mormax Company, Inc.

 $\bigcirc$ 

914-699-0101 sales@mormax.com

mormax.com

NNECTIVITY SOLUTION 8 Westchester Plaza
AB(2) Elmsford, NY 10523

Specs:

# Modules/Ports:

Y 3-Way Switch



13 ft Connection Wire (connects the two outlets together)