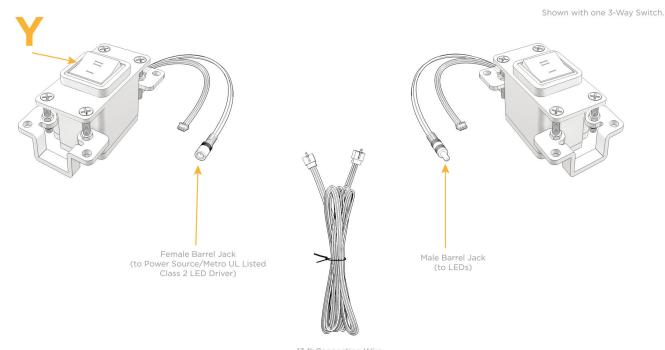

 $\Lambda$ 

UL LISTED AND APPROVED FOR USE ONLY WITH METRO LIGHT & POWER'S UL LISTED LEDS & CLASS 2 UL LISTED LED DRIVERS

# Modules/Ports:

Y 3-Way Switch

13 ft Connection Wire (connects the two outlets together)