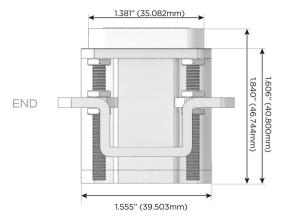

Profile Flat 45° Angle 120 VAC Plug

Optional Standard Straight 120 VAC Plug

Optional Straight 120 VAC Pass-through Plug

- CLEAN, COMPACT DESIGN
- STREAMLINED
- LOW PROFILE
- SIDE-EXITING CORDS
- PLUG & PLAY
- 6' AC CORD & PLUG (FLAT PLUG STANDARD)
- CUSTOMIZABLE CONFIGURATIONS AND FINISHES
- UL LISTED FOR MOUNTING IN FURNITURE
- 15A

 $\Lambda$ 

UL LISTED AND APPROVED FOR USE ONLY WITH METRO LIGHT & POWER'S UL LISTED LEDS & CLASS 2 UL LISTED LED DRIVERS





## AC POWER & DATA CONNECTIVITY SOLUTION

M-POWER-1T-Y-APAB(2)

Distributed by



Mormax Company, Inc.

 $\bigcirc$ 

914-699-0101 sales@mormax.com

mormax.com

NNECTIVITY SOLUTION 8 Westchester Plaza
AB(2) Elmsford, NY 10523

Specs:

# Modules/Ports:

Y 3-Way Switch



13 ft Connection Wire (connects the two outlets together)