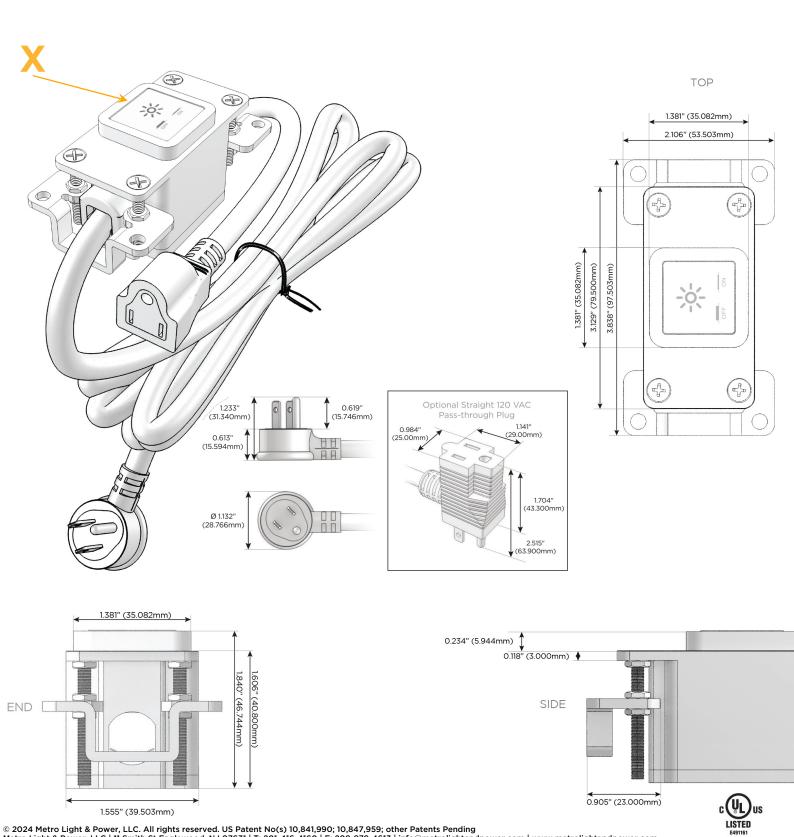

#### Module/Port Options:

- A Tamper Resistant AC Receptacle
- E USB-A & USB-C (20W)
- M Double USB-A (Fast Charging Ports 18W)
- H HDMI
- 6 CAT 6
- 12 RJ 12
- X Switched AC
- Y 3-Way Switch (Low Voltage)
- V USB-C (45W High Speed Charging Port)
- S USB-C (25W High Speed Charging Port)
- R Switched AC (Rocker Switch)
- D Dimmer Switch

### Plug:

Supplied with Low Profile Flat 45° Angle 120 VAC Plug

**Optional Standard Straight 120 VAC Plug** 

Optional Straight 120 VAC Pass-through Plug

- CLEAN, COMPACT DESIGN
- STREAMLINED
- LOW PROFILE
- SIDE-EXITING CORDS
- PLUG & PLAY
- 6' AC CORD & PLUG (FLAT PLUG STANDARD)
- CUSTOMIZABLE CONFIGURATIONS AND FINISHES
- UL LISTED FOR MOUNTING IN FURNITURE
- 15A

# AC POWER & DATA CONNECTIVITY SOLUTION

M-POWER-1T-X-BZ4B

Specs:

Modules/Ports: X Switched AC Distributed by

Mormax Company, Inc. 8 Westchester Plaza Elmsford, NY 10523

C 914-699-0101 sales@mormax.com  $\square$  $\bar{\mathscr{O}}$ mormax.com