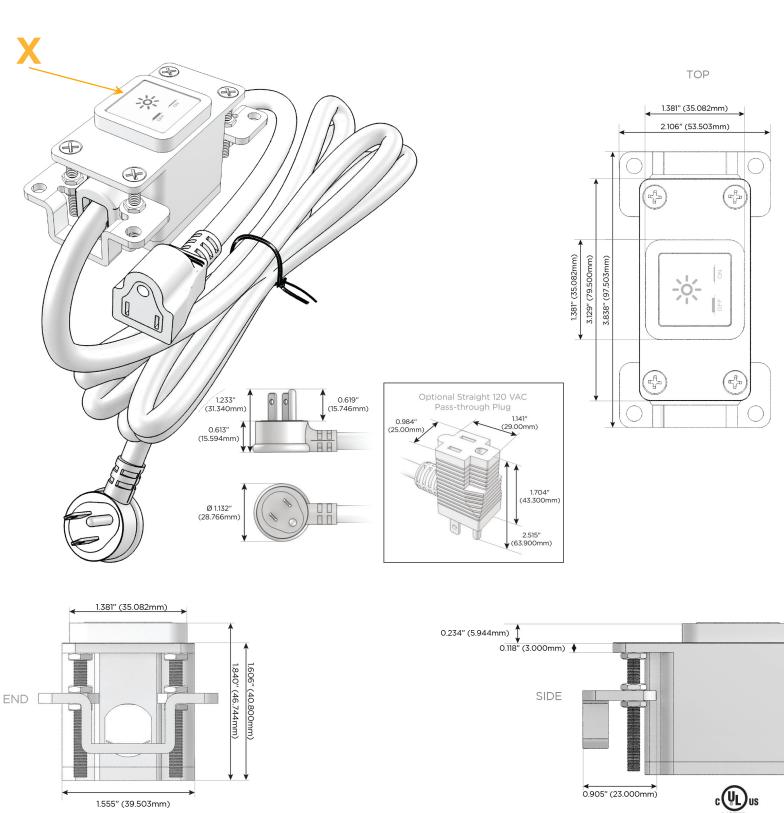

#### Module/Port Options:

- **Tamper Resistant AC Receptacle** Α
- E USB-A & USB-C (20W)
- Μ Double USB-A (Fast Charging Ports - 18W)
- H. HDMI
- 6 CAT 6
- 12 RJ 12
- Switched AC X
- 3-Way Switch (Low Voltage)
- V USB-C (45W High Speed Charging Port)
- USB-C (25W High Speed Charging Port) S
- R Switched AC (Rocker Switch)
- D Dimmer Switch

### Plug:

Supplied with Low Profile Flat 45° Angle 120 VAC Plug

**Optional Standard Straight 120 VAC Plug** 

Optional Straight 120 VAC Pass-through Plug

- CLEAN, COMPACT DESIGN
- STREAMLINED
- LOW PROFILE
- SIDE-EXITING CORDS
- PLUG & PLAY
- 6' AC CORD & PLUG (FLAT PLUG STANDARD)
- CUSTOMIZABLE CONFIGURATIONS AND FINISHES
- UL LISTED FOR MOUNTING IN FURNITURE
- 15A

## AC POWER & DATA CONNECTIVITY SOLUTION

M-POWER-1T-X-B2AB

Specs:

Modules/Ports: X Switched AC Distributed by

Mormax Company, Inc. 8 Westchester Plaza Elmsford, NY 10523 Sales@mormax.com
✓ mormax.com

© 2024 Metro Light & Power, LLC. All rights reserved. US Patent No(s) 10,841,990; 10,847,959; other Patents Pending Metro Light & Power, LLC | 11 Smith St Englewood, NJ 07631 | T: 201-416-4160 | F: 208-979-4613 | info@metrolightandpower.com | www.metrolightandpower.com LISTED E491161