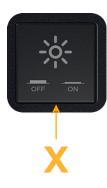

#### Module/Port Options:

- **Tamper Resistant AC Receptacle** Α
- E USB-A & USB-C (20W)
- Μ Double USB-A (Fast Charging Ports - 18W)
- H. HDMI
- 6 CAT 6
- 12 RJ 12
- Switched AC X
- 3-Way Switch (Low Voltage)
- V USB-C (45W High Speed Charging Port)
- USB-C (25W High Speed Charging Port) S
- R Switched AC (Rocker Switch)
- D Dimmer Switch

## AC POWER & DATA CONNECTIVITY SOLUTION

M-POWER-1T-X-B2AB

Specs:

Modules/Ports: X Switched AC Distributed by

Mormax Company, Inc. 8 Westchester Plaza Elmsford, NY 10523 Sales@mormax.com
✓ mormax.com

© 2024 Metro Light & Power, LLC. All rights reserved. US Patent No(s) 10,841,990; 10,847,959; other Patents Pending Metro Light & Power, LLC | 11 Smith St Englewood, NJ 07631 | T: 201-416-4160 | F: 208-979-4613 | info@metrolightandpower.com | www.metrolightandpower.com LISTED E491161