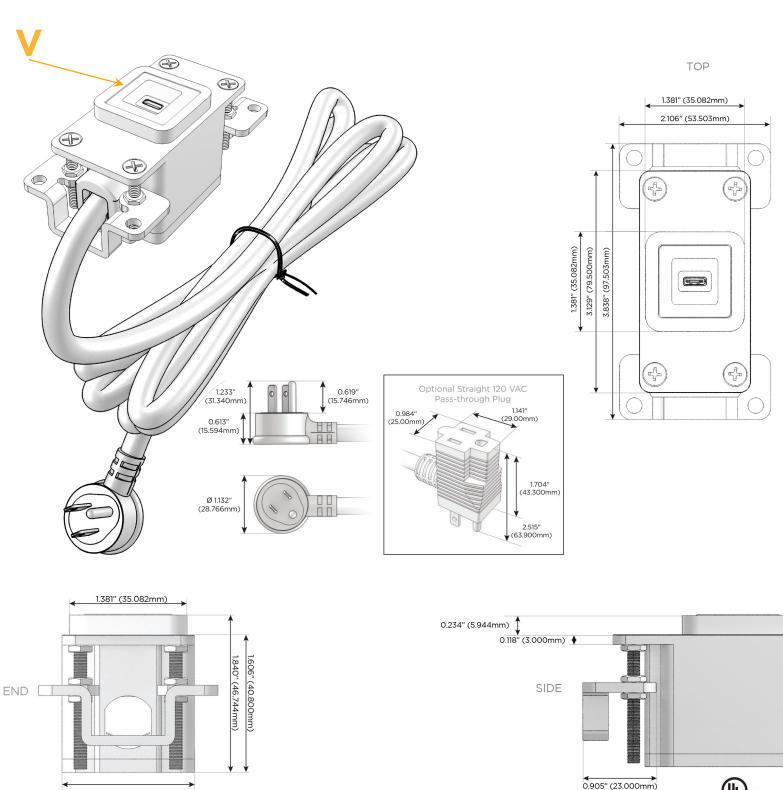

# Plug:

Supplied with Low Profile Flat 45° Angle 120 VAC Plug

Optional Standard Straight 120 VAC Plug

Optional Straight 120 VAC Pass-through Plug

- CLEAN, COMPACT DESIGN
- STREAMLINED
- LOW PROFILE
- SIDE-EXITING CORDS
- PLUG & PLAY
- 6' AC CORD & PLUG (FLAT PLUG STANDARD)
- CUSTOMIZABLE CONFIGURATIONS AND FINISHES
- UL LISTED FOR MOUNTING IN FURNITURE
- 15A

## AC POWER & DATA CONNECTIVITY SOLUTION

M-POWER-1T-V-SS8B

Specs:

#### Modules/Ports:

V USB-C (45W High Speed Charging Port)

Distributed by

Mormax Company, Inc. 8 Westchester Plaza Elmsford, NY 10523 Sales@mormax.com
✓ mormax.com

1.555" (39.503mm)

© 2024 Metro Light & Power, LLC. All rights reserved. US Patent No(s) 10,841,990; 10,847,959; other Patents Pending Metro Light & Power, LLC | 11 Smith St Englewood, NJ 07631 | T: 201-416-4160 | F: 208-979-4613 | info@metrolightandpower.com | www.metrolightandpower.com