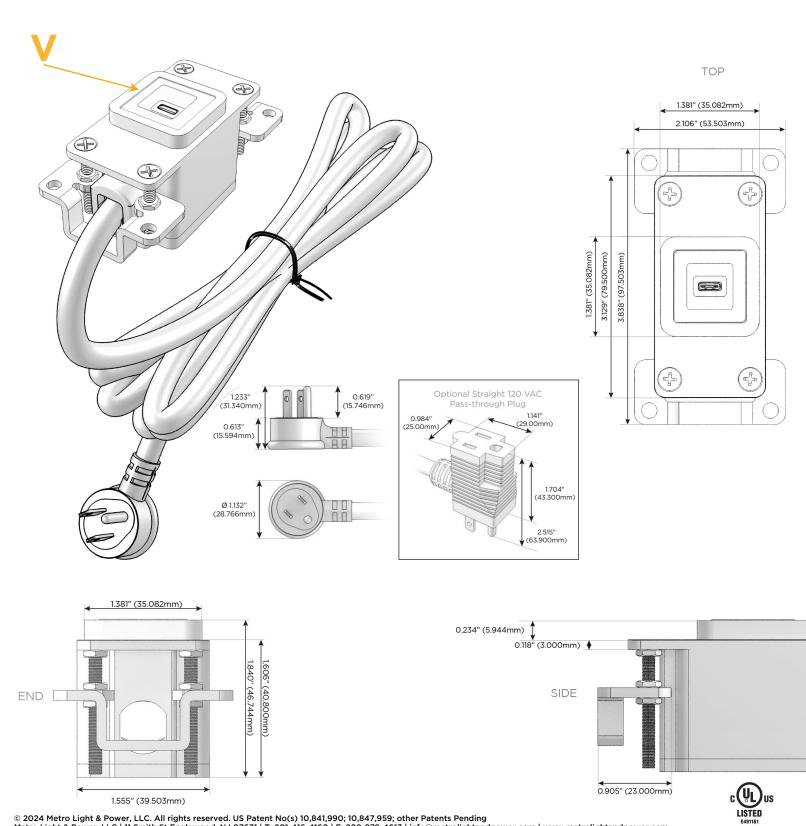

## Plug:

Supplied with Low Profile Flat 45° Angle 120 VAC Plug

**Optional Standard Straight 120 VAC Plug** 

Optional Straight 120 VAC Pass-through Plug

- CLEAN, COMPACT DESIGN
- STREAMLINED
- LOW PROFILE
- SIDE-EXITING CORDS
- PLUG & PLAY
- 6' AC CORD & PLUG (FLAT PLUG STANDARD)
- CUSTOMIZABLE CONFIGURATIONS AND FINISHES
- UL LISTED FOR MOUNTING IN FURNITURE
- 15A

# AC POWER & DATA CONNECTIVITY SOLUTION

M-POWER-1T-V-SAB

Specs: