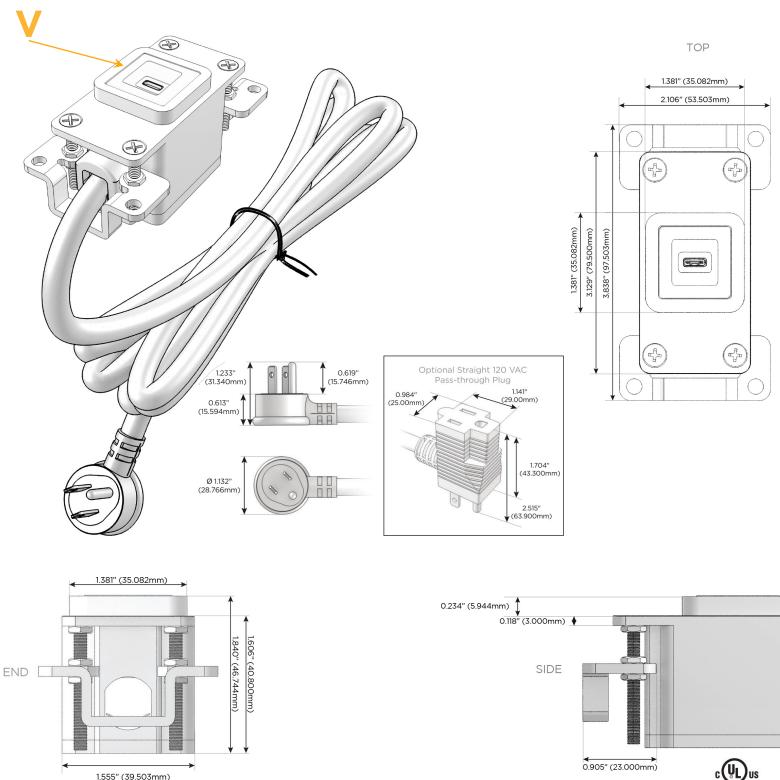

#### Plug:

Supplied with Low Profile Flat 45° Angle 120 VAC Plug

Optional Standard Straight 120 VAC Plug

Optional Straight 120 VAC Pass-through Plug

- CLEAN, COMPACT DESIGN
- STREAMLINED
- LOW PROFILE
- SIDE-EXITING CORDS
- PLUG & PLAY
- 6' AC CORD & PLUG (FLAT PLUG STANDARD)
- CUSTOMIZABLE CONFIGURATIONS AND FINISHES
- UL LISTED FOR MOUNTING IN FURNITURE
- 15A

#### Modules/Ports:

V USB-C (45W High Speed Charging Port)

Distributed by

Mormax Company, Inc. 8 Westchester Plaza Elmsford, NY 10523 ♦ 914-699-0101
➡ sales@morma
∞

] sales@mormax.com mormax.com

© 2024 Metro Light & Power, LLC. All rights reserved. US Patent No(s) 10,841,990; 10,847,959; other Patents Pending Metro Light & Power, LLC | 11 Smith St Englewood, NJ 07631 | T: 201-416-4160 | F: 208-979-4613 | info@metrolightandpower.com | www.metrolightandpower.com