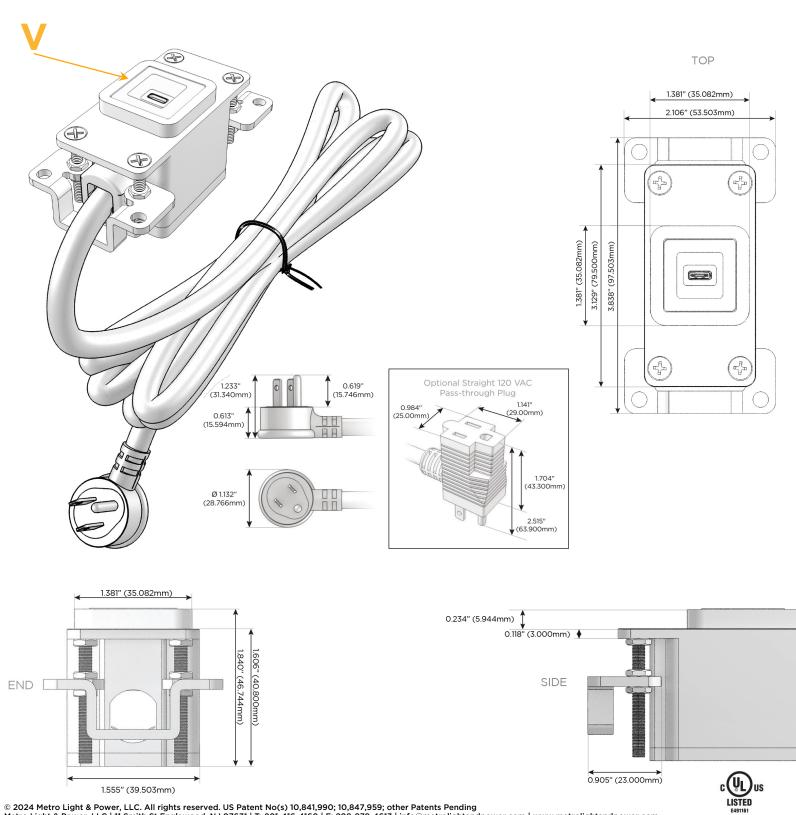

## Plug:

Supplied with Low Profile Flat 45° Angle 120 VAC Plug

**Optional Standard Straight 120 VAC Plug** 

Optional Straight 120 VAC Pass-through Plug

- CLEAN, COMPACT DESIGN
- STREAMLINED
- LOW PROFILE
- SIDE-EXITING CORDS
- PLUG & PLAY
- 6' AC CORD & PLUG (FLAT PLUG STANDARD)
- CUSTOMIZABLE CONFIGURATIONS AND FINISHES
- UL LISTED FOR MOUNTING IN FURNITURE
- 15A

# AC POWER & DATA CONNECTIVITY SOLUTION

M-POWER-1T-V-CUAB

Specs:

#### Modules/Ports:

V USB-C (45W High Speed Charging Port) Distributed by

Mormax Company, Inc. 8 Westchester Plaza Elmsford, NY 10523

C 914-699-0101  $\square$ 

sales@mormax.com mormax.com

WER DISTR

© 2024 Metro Light & Power, LLC. All rights reserved. US Patent No(s) 10,841,990; 10,847,959; other Patents Pending Metro Light & Power, LLC | 11 Smith St Englewood, NJ 07631 | T: 201-416-4160 | F: 208-979-4613 | info@metrolightandpower.com | www.metrolightandpower.com