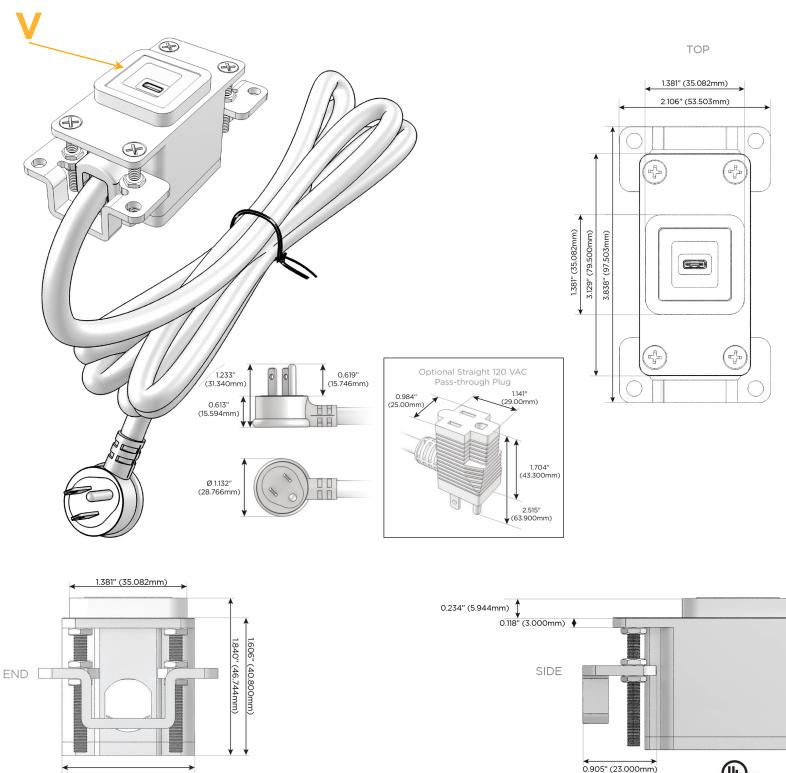

# Plug:

Supplied with Low Profile Flat 45° Angle 120 VAC Plug

Optional Standard Straight 120 VAC Plug

Optional Straight 120 VAC Pass-through Plug

- CLEAN, COMPACT DESIGN
- STREAMLINED
- LOW PROFILE
- SIDE-EXITING CORDS
- PLUG & PLAY
- 6' AC CORD & PLUG (FLAT PLUG STANDARD)
- CUSTOMIZABLE CONFIGURATIONS AND FINISHES
- UL LISTED FOR MOUNTING IN FURNITURE
- 15A

#### Modules/Ports:

V USB-C (45W High Speed Charging Port) Distributed by

Mormax Company, Inc. 8 Westchester Plaza Elmsford, NY 10523

C 914-699-0101  $\square$ 

sales@mormax.com mormax.com

1.555" (39.503mm)