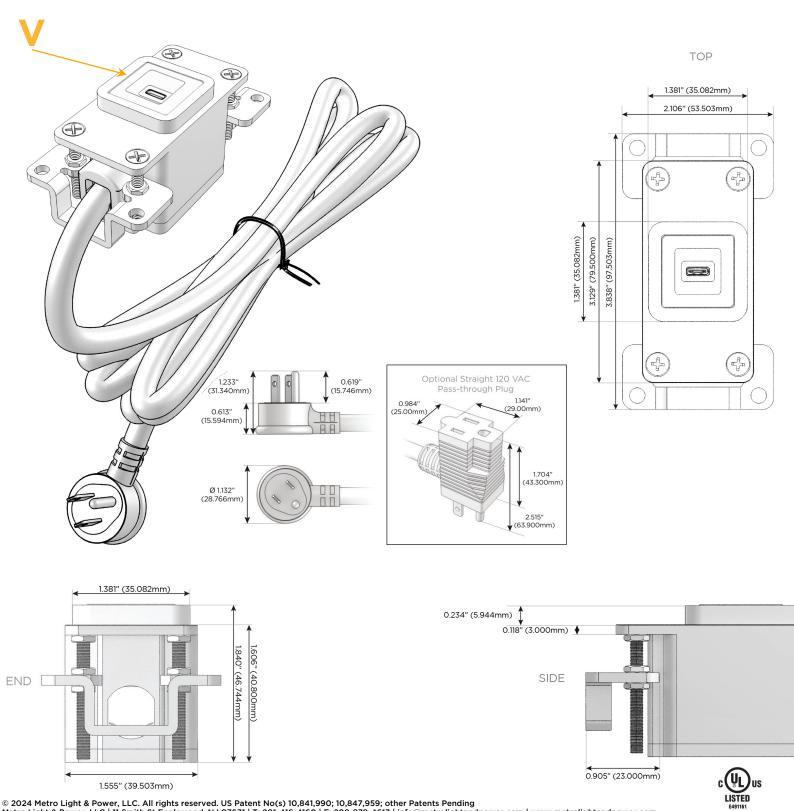

## Plug:

Supplied with Low Profile Flat 45° Angle 120 VAC Plug

Optional Standard Straight 120 VAC Plug

Optional Straight 120 VAC Pass-through Plug

- CLEAN, COMPACT DESIGN
- STREAMLINED
- LOW PROFILE
- SIDE-EXITING CORDS
- PLUG & PLAY
- 6' AC CORD & PLUG (FLAT PLUG STANDARD)
- CUSTOMIZABLE CONFIGURATIONS AND FINISHES
- UL LISTED FOR MOUNTING IN FURNITURE
- 15A

#### Modules/Ports:

V USB-C (45W High Speed Charging Port) Distributed by

Mormax Company, Inc. 8 Westchester Plaza Elmsford, NY 10523

C 914-699-0101  $\square$ 

sales@mormax.com mormax.com

WER DISTR

© 2024 Metro Light & Power, LLC. All rights reserved. US Patent No(s) 10,841,990; 10,847,959; other Patents Pending Metro Light & Power, LLC | 11 Smith St Englewood, NJ 07631 | T: 201-416-4160 | F: 208-979-4613 | info@metrolightandpower.com | www.metrolightandpower.com