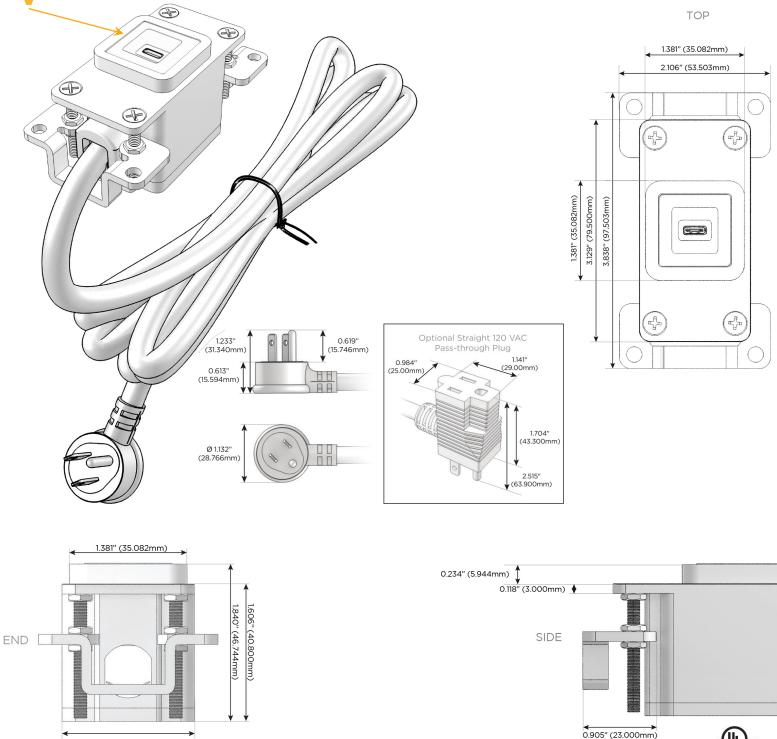

## Plug:

Supplied with Low Profile Flat 45° Angle 120 VAC Plug

Optional Standard Straight 120 VAC Plug

Optional Straight 120 VAC Pass-through Plug

- CLEAN, COMPACT DESIGN
- STREAMLINED
- LOW PROFILE
- SIDE-EXITING CORDS
- PLUG & PLAY
- 6' AC CORD & PLUG (FLAT PLUG STANDARD)
- CUSTOMIZABLE CONFIGURATIONS AND FINISHES
- UL LISTED FOR MOUNTING IN FURNITURE
- 15A

### AC POWER & DATA CONNECTIVITY SOLUTION

M-POWER-1T-V-BR4B

Specs:

1.555" (39.503mm)