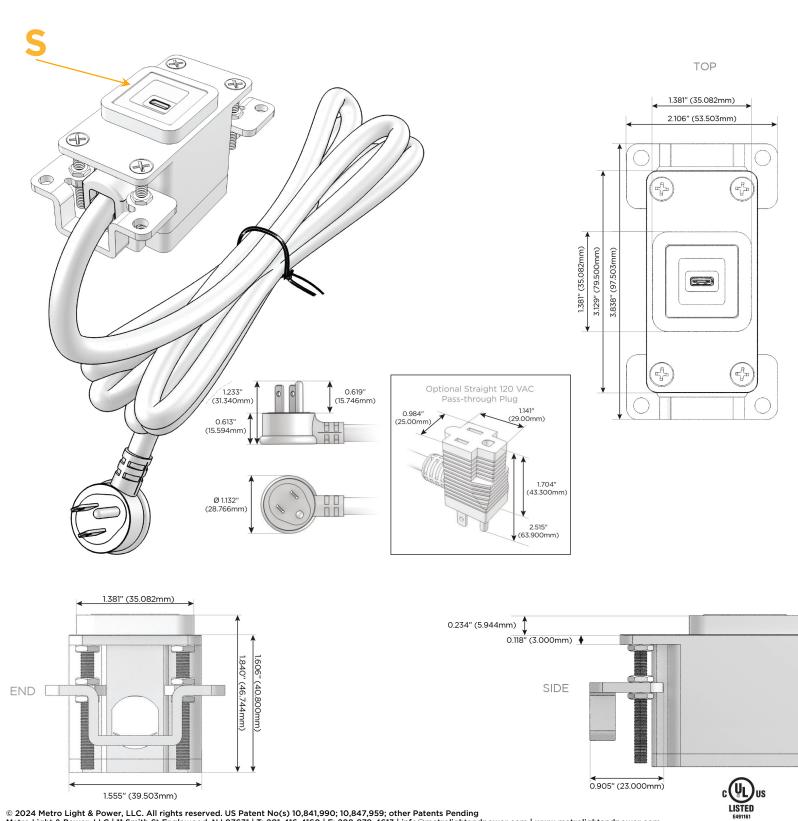

## Plug:

Supplied with Low Profile Flat 45° Angle 120 VAC Plug

**Optional Standard Straight 120 VAC Plug** 

Optional Straight 120 VAC Pass-through Plug

- CLEAN, COMPACT DESIGN
- STREAMLINED
- LOW PROFILE
- SIDE-EXITING CORDS
- PLUG & PLAY
- 6' AC CORD & PLUG (FLAT PLUG STANDARD)
- CUSTOMIZABLE CONFIGURATIONS AND FINISHES
- UL LISTED FOR MOUNTING IN FURNITURE
- 15A

# AC POWER & DATA CONNECTIVITY SOLUTION

M-POWER-1T-S-SS8B

Specs:

#### Modules/Ports:

S USB-C (25W High Speed Charging Port)

Distributed by

Mormax Company, Inc. 8 Westchester Plaza Elmsford, NY 10523

C 914-699-0101  $\square$ 

sales@mormax.com mormax.com

WER DISTR

© 2024 Metro Light & Power, LLC. All rights reserved. US Patent No(s) 10,841,990; 10,847,959; other Patents Pending Metro Light & Power, LLC | 11 Smith St Englewood, NJ 07631 | T: 201-416-4160 | F: 208-979-4613 | info@metrolightandpower.com | www.metrolightandpower.com