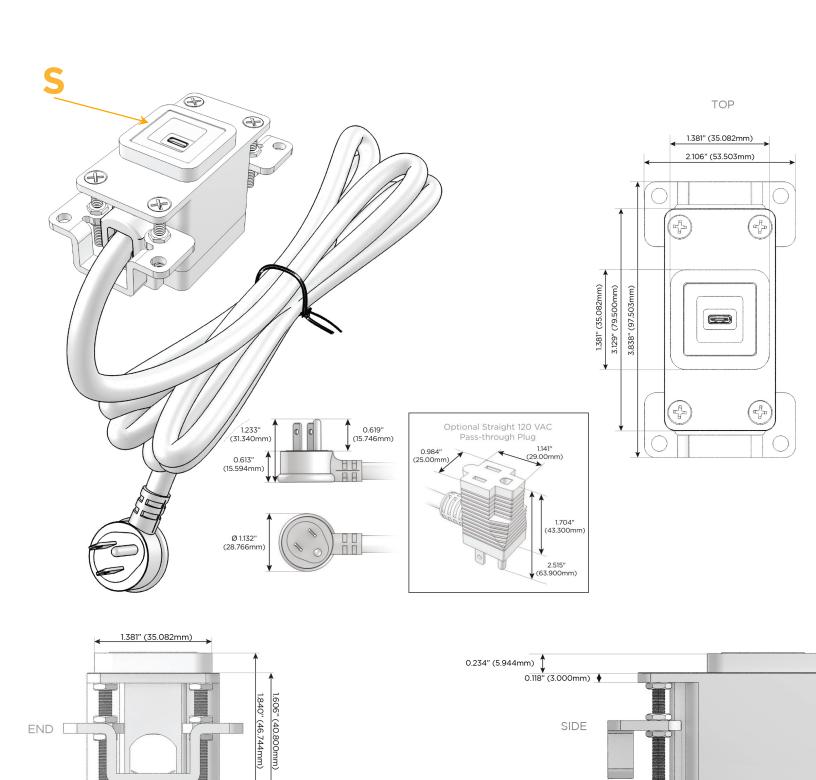

### Plug:

Supplied with Low Profile Flat 45° Angle 120 VAC Plug

Optional Standard Straight 120 VAC Plug

Optional Straight 120 VAC Pass-through Plug

- CLEAN, COMPACT DESIGN
- STREAMLINED
- LOW PROFILE
- SIDE-EXITING CORDS
- PLUG & PLAY
- 6' AC CORD & PLUG (FLAT PLUG STANDARD)
- CUSTOMIZABLE CONFIGURATIONS AND FINISHES
- UL LISTED FOR MOUNTING IN FURNITURE
- 15A

## AC POWER & DATA CONNECTIVITY SOLUTION

M-POWER-1T-S-SS4B

Specs:

#### Modules/Ports:

1.555" (39.503mm)

S USB-C (25W High Speed Charging Port)

Distributed by

0.905" (23.000mm)

(VL)us

LISTED E491161

WER DISTR