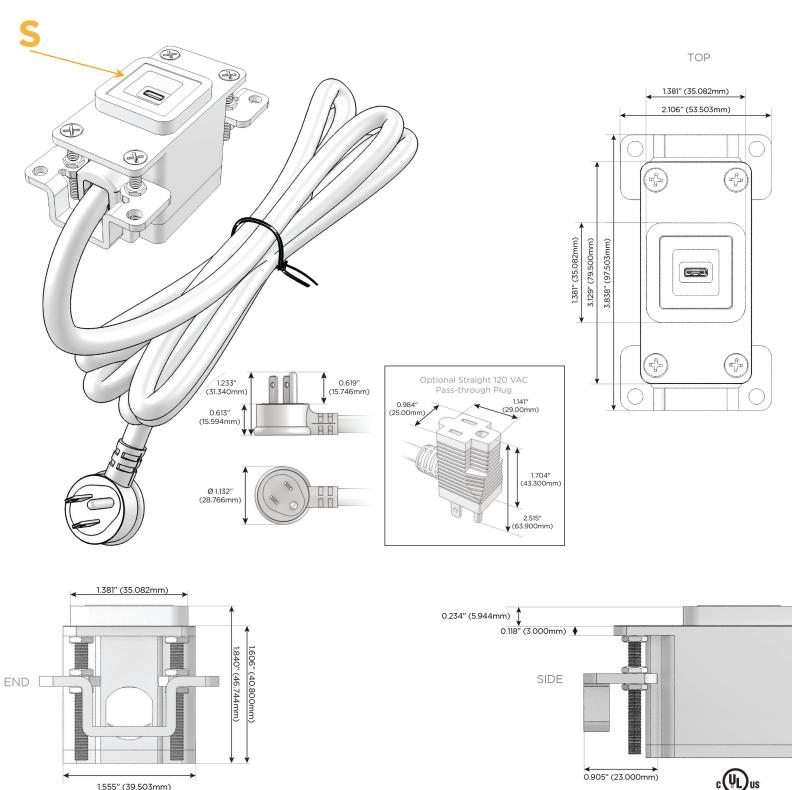

# AC POWER & DATA CONNECTIVITY SOLUTION

M-POWER-1T-S-CUAB

Specs:

# Plug:

Supplied with Low Profile Flat 45° Angle 120 VAC Plug

**Optional Standard Straight 120 VAC Plug** 

Optional Straight 120 VAC Pass-through Plug

- CLEAN, COMPACT DESIGN
- STREAMLINED
- LOW PROFILE
- SIDE-EXITING CORDS
- PLUG & PLAY
- 6' AC CORD & PLUG (FLAT PLUG STANDARD)
- CUSTOMIZABLE CONFIGURATIONS AND FINISHES
- UL LISTED FOR MOUNTING IN FURNITURE
- 15A

#### Modules/Ports:

S USB-C (25W High Speed Charging Port)

Distributed by

Mormax Company, Inc. 8 Westchester Plaza Elmsford, NY 10523

© 2024 Metro Light & Power, LLC. All rights reserved. US Patent No(s) 10,841,990; 10,847,959; other Patents Pending Metro Light & Power, LLC | 11 Smith St Englewood, NJ 07631 | T: 201-416-4160 | F: 208-979-4613 | info@metrolightandpower.com | www.metrolightandpower.com