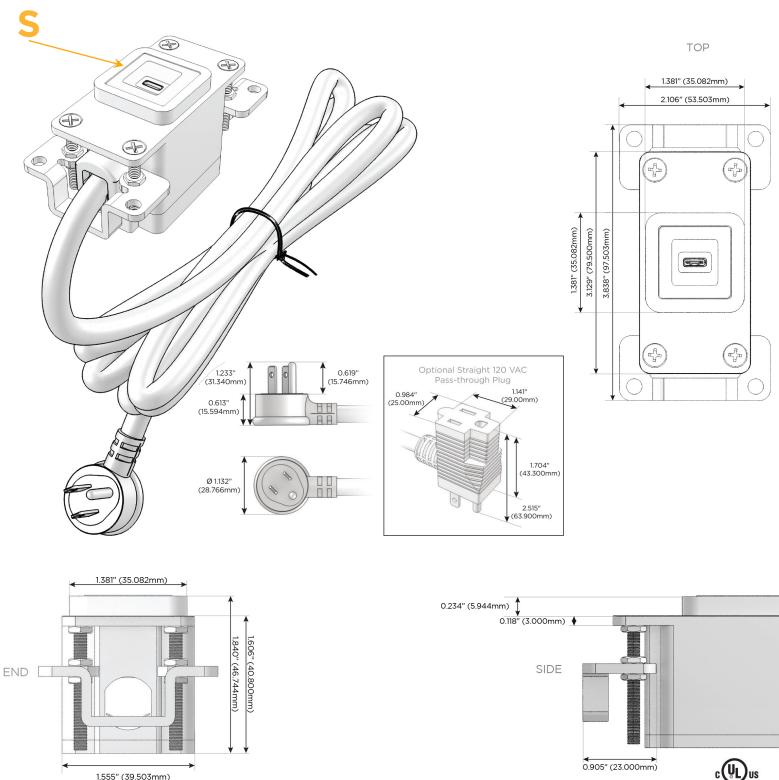

# Plug:

Supplied with Low Profile Flat 45° Angle 120 VAC Plug

**Optional Standard Straight 120 VAC Plug** 

Optional Straight 120 VAC Pass-through Plug

- CLEAN, COMPACT DESIGN
- STREAMLINED
- LOW PROFILE
- SIDE-EXITING CORDS
- PLUG & PLAY
- 6' AC CORD & PLUG (FLAT PLUG STANDARD)
- CUSTOMIZABLE CONFIGURATIONS AND FINISHES
- UL LISTED FOR MOUNTING IN FURNITURE
- 15A

#### Modules/Ports:

S USB-C (25W High Speed Charging Port)

Distributed by

Mormax Company, Inc. 8 Westchester Plaza Elmsford, NY 10523 Solution

© 2024 Metro Light & Power, LLC. All rights reserved. US Patent No(s) 10,841,990; 10,847,959; other Patents Pending Metro Light & Power, LLC | 11 Smith St Englewood, NJ 07631 | T: 201-416-4160 | F: 208-979-4613 | info@metrolightandpower.com | www.metrolightandpower.com