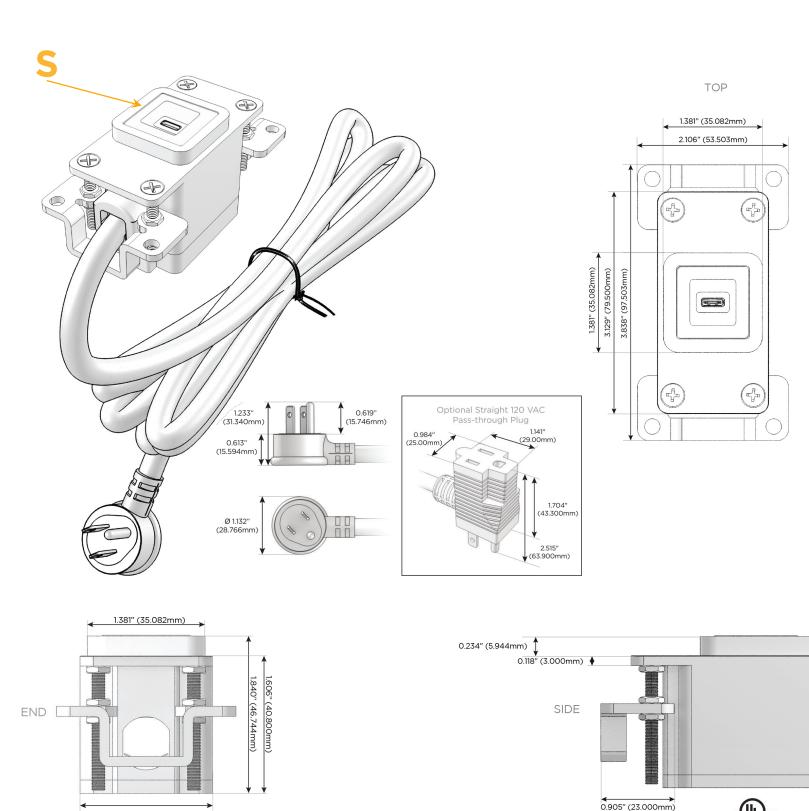

## Plug:

Supplied with Low Profile Flat 45° Angle 120 VAC Plug

Optional Standard Straight 120 VAC Plug

Optional Straight 120 VAC Pass-through Plug

- CLEAN, COMPACT DESIGN
- STREAMLINED
- LOW PROFILE
- SIDE-EXITING CORDS
- PLUG & PLAY
- 6' AC CORD & PLUG (FLAT PLUG STANDARD)
- CUSTOMIZABLE CONFIGURATIONS AND FINISHES
- UL LISTED FOR MOUNTING IN FURNITURE
- 15A

#### Modules/Ports:

1.555" (39.503mm)

S USB-C (25W High Speed Charging Port)

Distributed by

Mormax Company, Inc. 8 Westchester Plaza Elmsford, NY 10523 Solution

© 2024 Metro Light & Power, LLC. All rights reserved. US Patent No(s) 10,841,990; 10,847,959; other Patents Pending Metro Light & Power, LLC | 11 Smith St Englewood, NJ 07631 | T: 201-416-4160 | F: 208-979-4613 | info@metrolightandpower.com | www.metrolightandpower.com