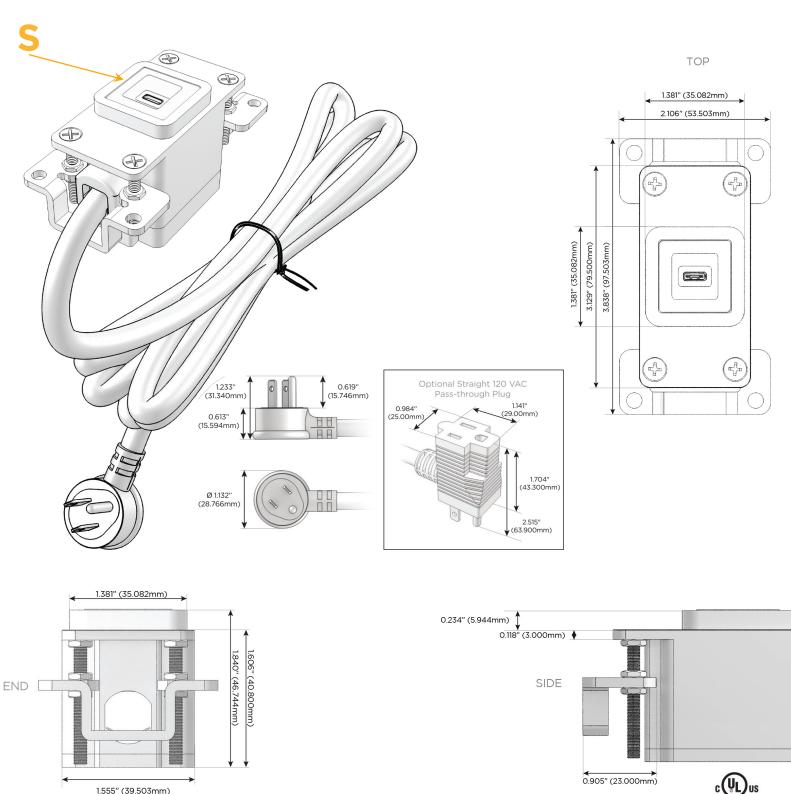

## AC POWER & DATA CONNECTIVITY SOLUTION

M-POWER-1T-S-BRAB

Specs:

#### Modules/Ports:

S USB-C (25W High Speed Charging Port)

Distributed by

Mormax Company, Inc. 8 Westchester Plaza Elmsford, NY 10523

C 914-699-0101  $\square$ 

sales@mormax.com mormax.com

© 2024 Metro Light & Power, LLC. All rights reserved. US Patent No(s) 10,841,990; 10,847,959; other Patents Pending Metro Light & Power, LLC | 11 Smith St Englewood, NJ 07631 | T: 201-416-4160 | F: 208-979-4613 | info@metrolightandpower.com | www.metrolightandpower.com