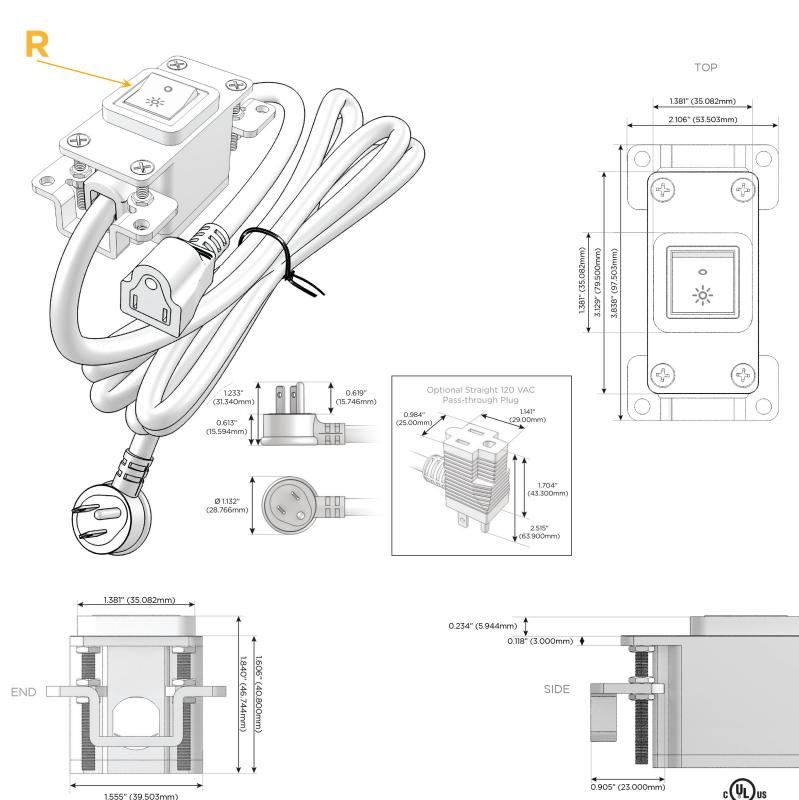

#### Plug:

Supplied with Low Profile Flat 45° Angle 120 VAC Plug

**Optional Standard Straight 120 VAC Plug** 

Optional Straight 120 VAC Pass-through Plug

- CLEAN, COMPACT DESIGN
- STREAMLINED
- LOW PROFILE
- SIDE-EXITING CORDS
- PLUG & PLAY
- 6' AC CORD & PLUG (FLAT PLUG STANDARD)
- CUSTOMIZABLE CONFIGURATIONS AND FINISHES
- UL LISTED FOR MOUNTING IN FURNITURE
- 15A

#### AC POWER & DATA CONNECTIVITY SOLUTION

M-POWER-1T-R-WB

Specs:

## R Switched AC (Rocker Switch)

Distributed by

Mormax Company, Inc. 8 Westchester Plaza Elmsford, NY 10523

C 914-699-0101  $\square$ 

sales@mormax.com mormax.com

© 2024 Metro Light & Power, LLC. All rights reserved. US Patent No(s) 10,841,990; 10,847,959; other Patents Pending Metro Light & Power, LLC | 11 Smith St Englewood, NJ 07631 | T: 201-416-4160 | F: 208-979-4613 | info@metrolightandpower.com | www.metrolightandpower.com