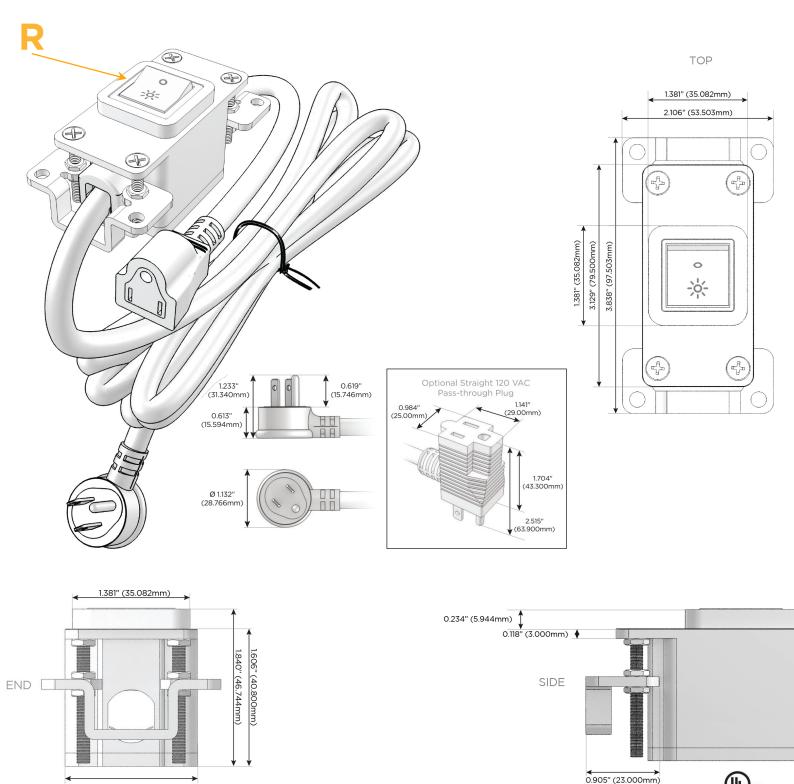

### Plug:

Supplied with Low Profile Flat 45° Angle 120 VAC Plug

Optional Standard Straight 120 VAC Plug

Optional Straight 120 VAC Pass-through Plug

- CLEAN, COMPACT DESIGN
- STREAMLINED
- LOW PROFILE
- SIDE-EXITING CORDS
- PLUG & PLAY
- 6' AC CORD & PLUG (FLAT PLUG STANDARD)
- CUSTOMIZABLE CONFIGURATIONS AND FINISHES
- UL LISTED FOR MOUNTING IN FURNITURE
- 15A

### AC POWER & DATA CONNECTIVITY SOLUTION

M-POWER-1T-R-SS8B

Specs:

#### Modules/Ports:

1.555" (39.503mm)

# R Switched AC (Rocker Switch)

Distributed by

Mormax Company, Inc. 8 Westchester Plaza Elmsford, NY 10523

C 914-699-0101  $\square$ 

sales@mormax.com mormax.com

© 2024 Metro Light & Power, LLC. All rights reserved. US Patent No(s) 10,841,990; 10,847,959; other Patents Pending Metro Light & Power, LLC | 11 Smith St Englewood, NJ 07631 | T: 201-416-4160 | F: 208-979-4613 | info@metrolightandpower.com | www.metrolightandpower.com