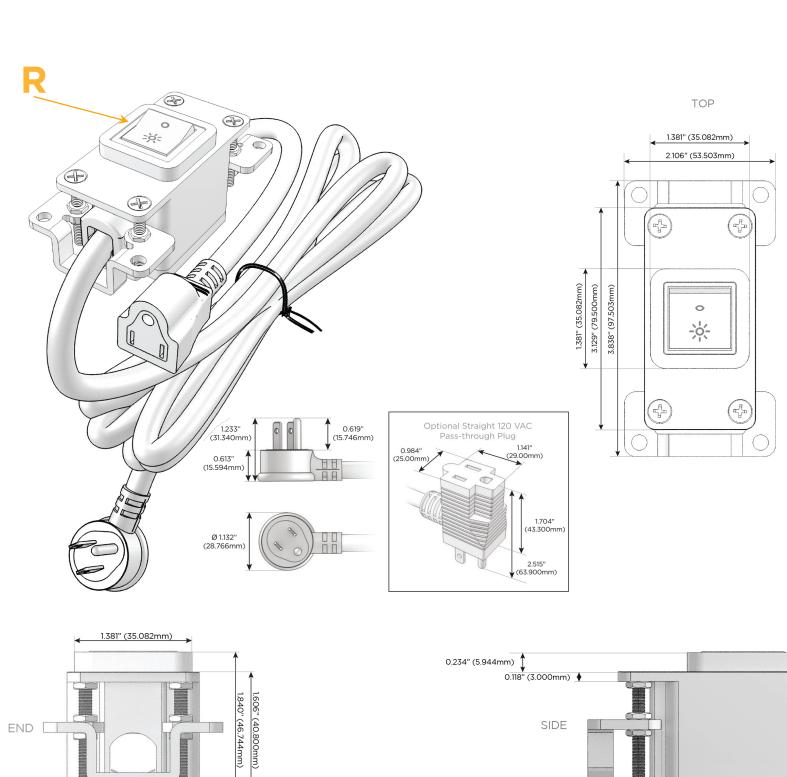

## Plug:

Supplied with Low Profile Flat 45° Angle 120 VAC Plug

Optional Standard Straight 120 VAC Plug

Optional Straight 120 VAC Pass-through Plug

- CLEAN, COMPACT DESIGN
- STREAMLINED
- LOW PROFILE
- SIDE-EXITING CORDS
- PLUG & PLAY
- 6' AC CORD & PLUG (FLAT PLUG STANDARD)
- CUSTOMIZABLE CONFIGURATIONS AND FINISHES
- UL LISTED FOR MOUNTING IN FURNITURE
- 15A

#### Modules/Ports:

1.555" (39.503mm)

## R Switched AC (Rocker Switch)

Distributed by

Mormax Company, Inc. 8 Westchester Plaza Elmsford, NY 10523 914-699-0101
sales@mormax.com
mormax.com

© 2024 Metro Light & Power, LLC. All rights reserved. US Patent No(s) 10,841,990; 10,847,959; other Patents Pending Metro Light & Power, LLC | 11 Smith St Englewood, NJ 07631 | T: 201-416-4160 | F: 208-979-4613 | info@metrolightandpower.com | www.metrolightandpower.com