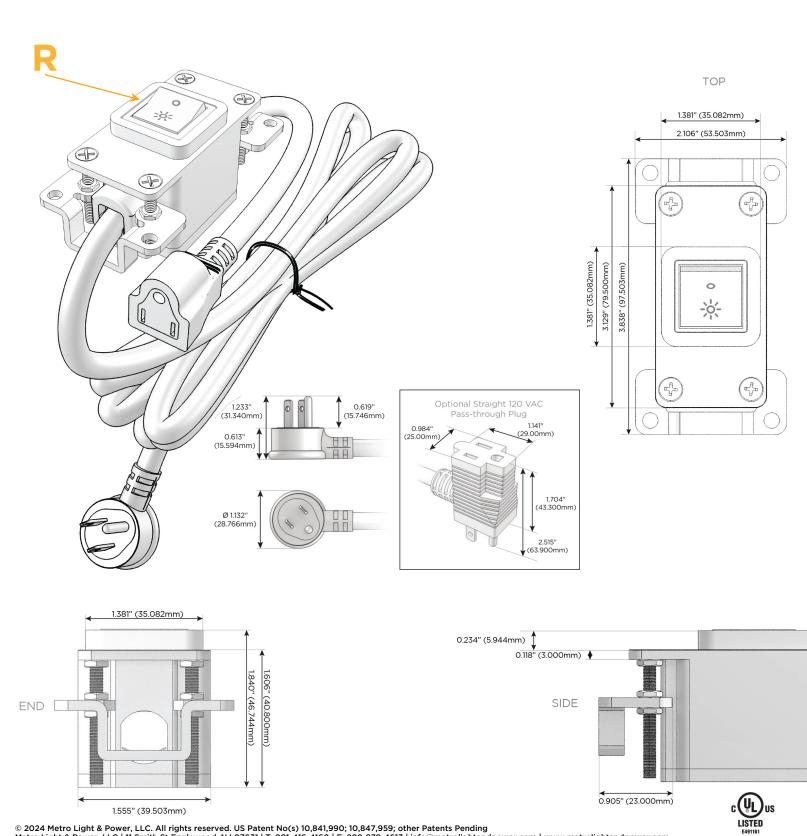

### Module/Port Options:

- **Tamper Resistant AC Receptacle** Α
- E USB-A & USB-C (20W)
- Μ Double USB-A (Fast Charging Ports - 18W)
- H. HDMI
- 6 CAT 6
- 12 RJ 12
- Switched AC X
- 3-Way Switch (Low Voltage)
- V USB-C (45W High Speed Charging Port)
- USB-C (25W High Speed Charging Port) S
- R Switched AC (Rocker Switch)
- D Dimmer Switch

## Plug:

Supplied with Low Profile Flat 45° Angle 120 VAC Plug

**Optional Standard Straight 120 VAC Plug** 

Optional Straight 120 VAC Pass-through Plug

- CLEAN, COMPACT DESIGN
- STREAMLINED
- LOW PROFILE
- SIDE-EXITING CORDS
- PLUG & PLAY
- 6' AC CORD & PLUG (FLAT PLUG STANDARD)
- CUSTOMIZABLE CONFIGURATIONS AND FINISHES
- UL LISTED FOR MOUNTING IN FURNITURE
- 15A

# R Switched AC (Rocker Switch)

Distributed by

Mormax Company, Inc. 8 Westchester Plaza Elmsford, NY 10523

C 914-699-0101  $\square$ 

sales@mormax.com mormax.com

WER DISTRI

© 2024 Metro Light & Power, LLC. All rights reserved. US Patent No(s) 10,841,990; 10,847,959; other Patents Pending Metro Light & Power, LLC | 11 Smith St Englewood, NJ 07631 | T: 201-416-4160 | F: 208-979-4613 | info@metrolightandpower.com | www.metrolightandpower.com