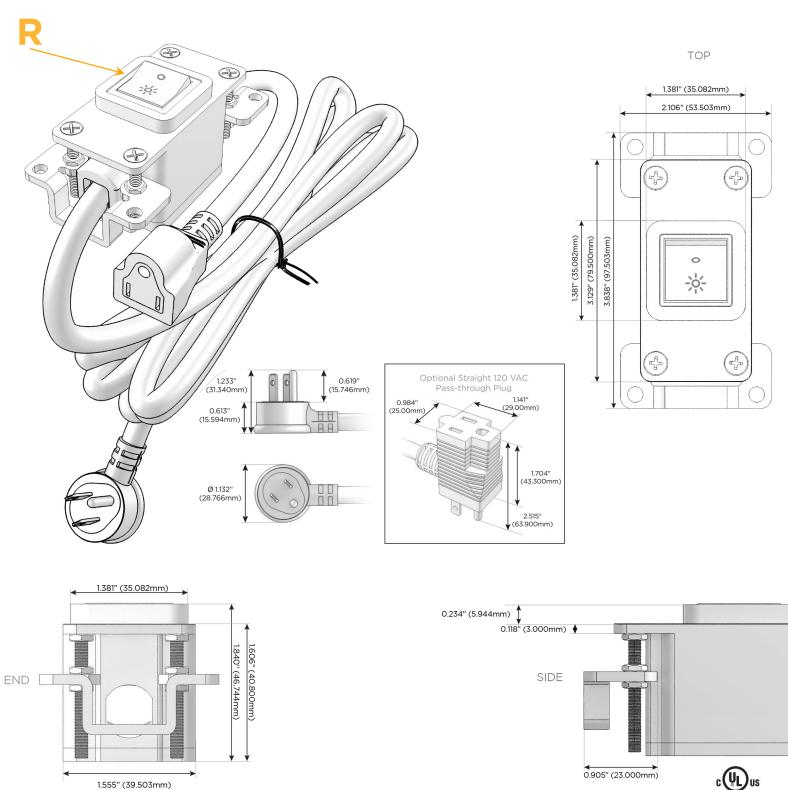

### Plug:

Supplied with Low Profile Flat 45° Angle 120 VAC Plug

Optional Standard Straight 120 VAC Plug

Optional Straight 120 VAC Pass-through Plug

- CLEAN, COMPACT DESIGN
- STREAMLINED
- LOW PROFILE
- SIDE-EXITING CORDS
- PLUG & PLAY
- 6' AC CORD & PLUG (FLAT PLUG STANDARD)
- CUSTOMIZABLE CONFIGURATIONS AND FINISHES
- UL LISTED FOR MOUNTING IN FURNITURE
- 15A

## R Switched AC (Rocker Switch)

Distributed by

Mormax Company, Inc. 8 Westchester Plaza Elmsford, NY 10523 914-699-0101
sales@mormax.com
mormax.com

mormax.com

© 2024 Metro Light & Power, LLC. All rights reserved. US Patent No(s) 10,841,990; 10,847,959; other Patents Pending Metro Light & Power, LLC | 11 Smith St Englewood, NJ 07631 | T: 201-416-4160 | F: 208-979-4613 | info@metrolightandpower.com | www.metrolightandpower.com LISTED E491161 FURNITURE POWER DISTRIBUTION UN