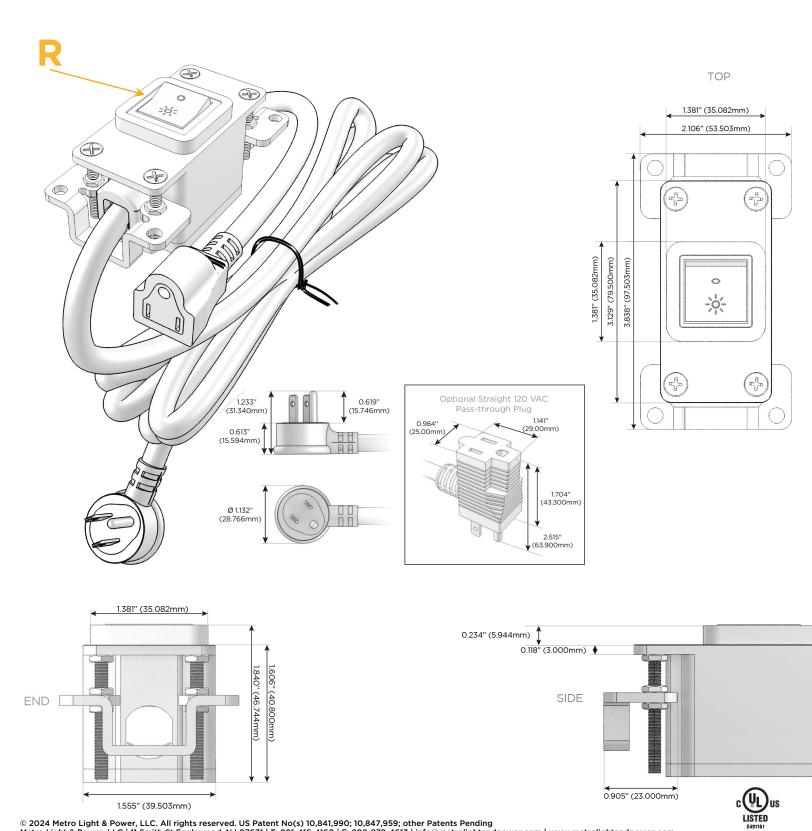

### Plug:

Supplied with Low Profile Flat 45° Angle 120 VAC Plug

Optional Standard Straight 120 VAC Plug

Optional Straight 120 VAC Pass-through Plug

- CLEAN, COMPACT DESIGN
- STREAMLINED
- LOW PROFILE
- SIDE-EXITING CORDS
- PLUG & PLAY
- 6' AC CORD & PLUG (FLAT PLUG STANDARD)
- CUSTOMIZABLE CONFIGURATIONS AND FINISHES
- UL LISTED FOR MOUNTING IN FURNITURE
- 15A

### AC POWER & DATA CONNECTIVITY SOLUTION

M-POWER-1T-R-BZ4B

Specs:

#### Modules/Ports:

## R Switched AC (Rocker Switch)

Distributed by

Mormax Company, Inc. 8 Westchester Plaza Elmsford, NY 10523

C 914-699-0101  $\square$ 

sales@mormax.com mormax.com

WER DISTRI

© 2024 Metro Light & Power, LLC. All rights reserved. US Patent No(s) 10,841,990; 10,847,959; other Patents Pending Metro Light & Power, LLC | 11 Smith St Englewood, NJ 07631 | T: 201-416-4160 | F: 208-979-4613 | info@metrolightandpower.com | www.metrolightandpower.com