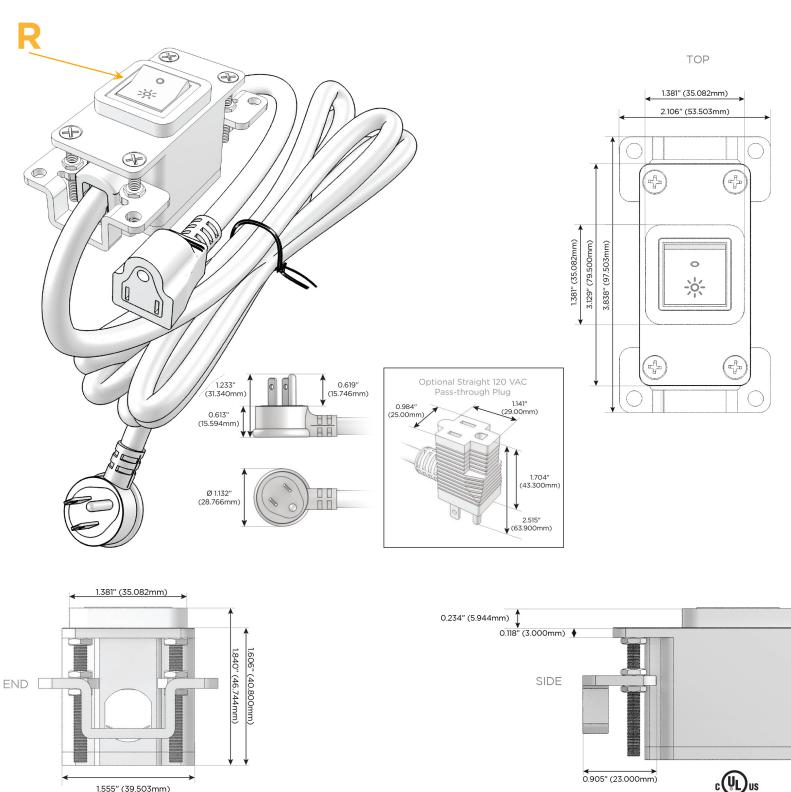

## AC POWER & DATA CONNECTIVITY SOLUTION

M-POWER-1T-R-BRAAB

Specs:

#### Modules/Ports:

## R Switched AC (Rocker Switch)

Distributed by

Mormax Company, Inc. 8 Westchester Plaza Elmsford, NY 10523

C 914-699-0101  $\square$ 

sales@mormax.com mormax.com

US

LISTED E491161

WER DISTRI

1.555" (39.503mm)

© 2024 Metro Light & Power, LLC. All rights reserved. US Patent No(s) 10,841,990; 10,847,959; other Patents Pending Metro Light & Power, LLC | 11 Smith St Englewood, NJ 07631 | T: 201-416-4160 | F: 208-979-4613 | info@metrolightandpower.com | www.metrolightandpower.com