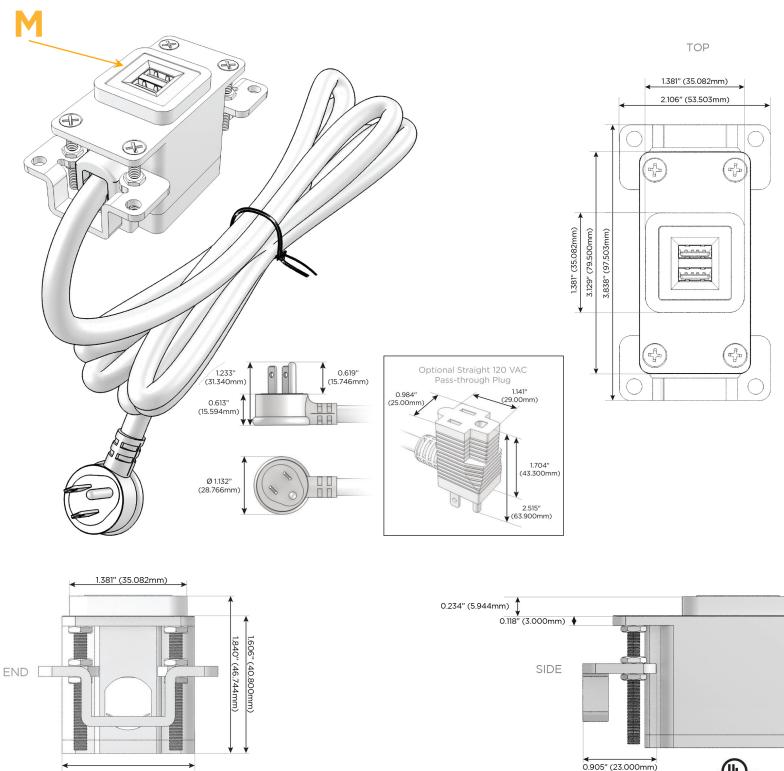

## Plug:

Supplied with Low Profile Flat 45° Angle 120 VAC Plug

Optional Standard Straight 120 VAC Plug

Optional Straight 120 VAC Pass-through Plug

- CLEAN, COMPACT DESIGN
- STREAMLINED
- LOW PROFILE
- SIDE-EXITING CORDS
- PLUG & PLAY
- 6' AC CORD & PLUG (FLAT PLUG STANDARD)
- CUSTOMIZABLE CONFIGURATIONS AND FINISHES
- UL LISTED FOR MOUNTING IN FURNITURE
- 15A

#### Modules/Ports:

M Double USB-A (Fast Charging Ports - 18W)

Distributed by

Mormax Company, Inc. 8 Westchester Plaza Elmsford, NY 10523

C 914-699-0101  $\square$ 

sales@mormax.com mormax.com

1.555" (39.503mm)