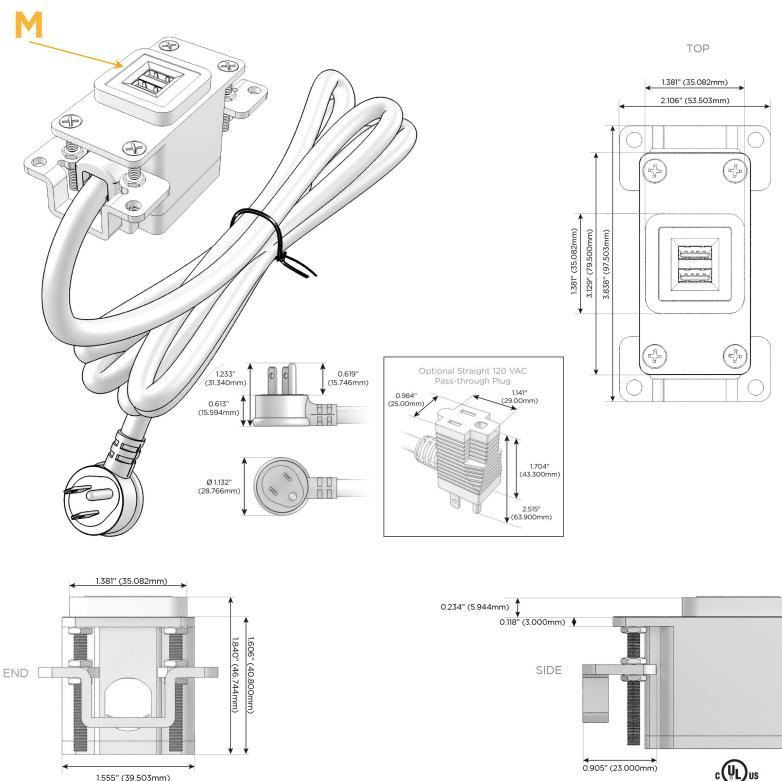

### Plug:

Supplied with Low Profile Flat 45° Angle 120 VAC Plug

Optional Standard Straight 120 VAC Plug

Optional Straight 120 VAC Pass-through Plug

- CLEAN, COMPACT DESIGN
- STREAMLINED
- LOW PROFILE
- SIDE-EXITING CORDS
- PLUG & PLAY
- 6' AC CORD & PLUG (FLAT PLUG STANDARD)
- CUSTOMIZABLE CONFIGURATIONS AND FINISHES
- UL LISTED FOR MOUNTING IN FURNITURE
- 15A

#### Modules/Ports:

M Double USB-A (Fast Charging Ports - 18W)

Distributed by

Mormax Company, Inc. 8 Westchester Plaza Elmsford, NY 10523

C 914-699-0101  $\square$ 

sales@mormax.com mormax.com

LISTED E491161

WER DISTR

1.555" (39.503mm)

© 2024 Metro Light & Power, LLC. All rights reserved. US Patent No(s) 10,841,990; 10,847,959; other Patents Pending Metro Light & Power, LLC | 11 Smith St Englewood, NJ 07631 | T: 201-416-4160 | F: 208-979-4613 | info@metrolightandpower.com | www.metrolightandpower.com