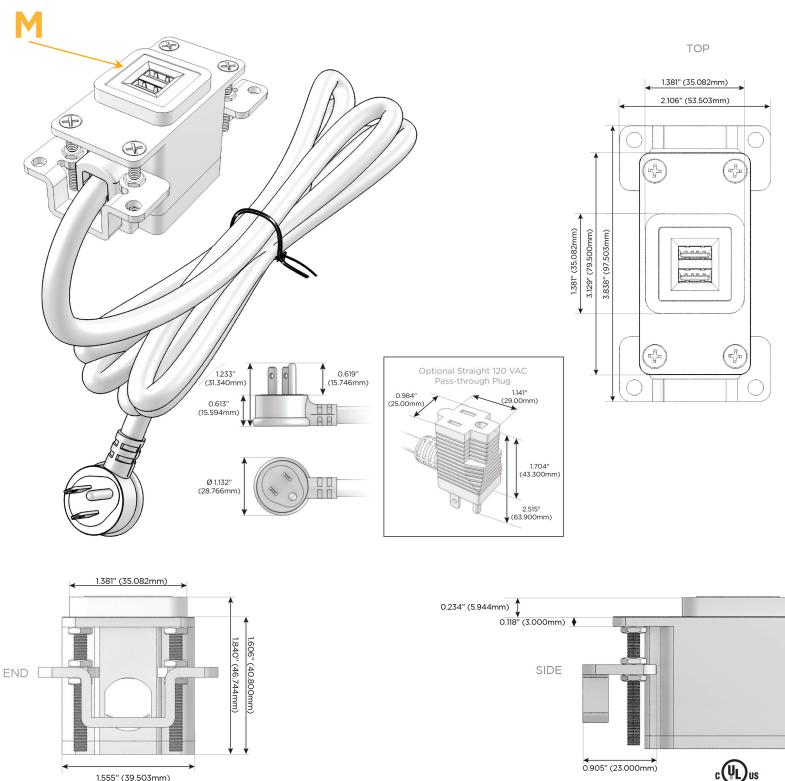

### Plug:

Supplied with Low Profile Flat 45° Angle 120 VAC Plug

**Optional Standard Straight 120 VAC Plug** 

Optional Straight 120 VAC Pass-through Plug

- CLEAN, COMPACT DESIGN
- STREAMLINED
- LOW PROFILE
- SIDE-EXITING CORDS
- PLUG & PLAY
- 6' AC CORD & PLUG (FLAT PLUG STANDARD)
- CUSTOMIZABLE CONFIGURATIONS AND FINISHES
- UL LISTED FOR MOUNTING IN FURNITURE
- 15A

WER DISTR

1.555" (39.503mm)

© 2024 Metro Light & Power, LLC. All rights reserved. US Patent No(s) 10,841,990; 10,847,959; other Patents Pending Metro Light & Power, LLC | 11 Smith St Englewood, NJ 07631 | T: 201-416-4160 | F: 208-979-4613 | info@metrolightandpower.com | www.metrolightandpower.com