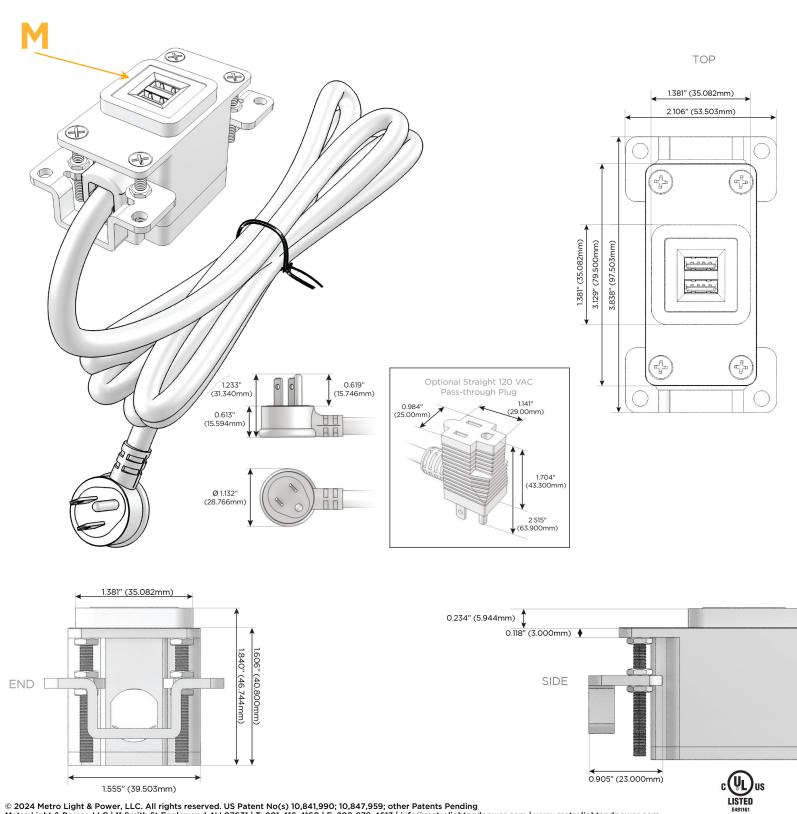

# Module/Port Options:

- **Tamper Resistant AC Receptacle** Α
- E USB-A & USB-C (20W)
- M Double USB-A (Fast Charging Ports - 18W)
- H. HDMI
- 6 CAT 6
- 12 RJ 12
- Switched AC X
- 3-Way Switch (Low Voltage)
- V USB-C (45W High Speed Charging Port)
- USB-C (25W High Speed Charging Port) S
- R Switched AC (Rocker Switch)
- D Dimmer Switch

### Plug:

Supplied with Low Profile Flat 45° Angle 120 VAC Plug

**Optional Standard Straight 120 VAC Plug** 

Optional Straight 120 VAC Pass-through Plug

- CLEAN, COMPACT DESIGN
- STREAMLINED
- LOW PROFILE
- SIDE-EXITING CORDS
- PLUG & PLAY
- 6' AC CORD & PLUG (FLAT PLUG STANDARD)
- CUSTOMIZABLE CONFIGURATIONS AND FINISHES
- UL LISTED FOR MOUNTING IN FURNITURE
- 15A

#### Modules/Ports:

M Double USB-A (Fast Charging Ports - 18W)

Distributed by

Mormax Company, Inc. 8 Westchester Plaza Elmsford, NY 10523

C 914-699-0101  $\square$ 

sales@mormax.com mormax.com

WER DISTR

© 2024 Metro Light & Power, LLC. All rights reserved. US Patent No(s) 10,841,990; 10,847,959; other Patents Pending Metro Light & Power, LLC | 11 Smith St Englewood, NJ 07631 | T: 201-416-4160 | F: 208-979-4613 | info@metrolightandpower.com | www.metrolightandpower.com