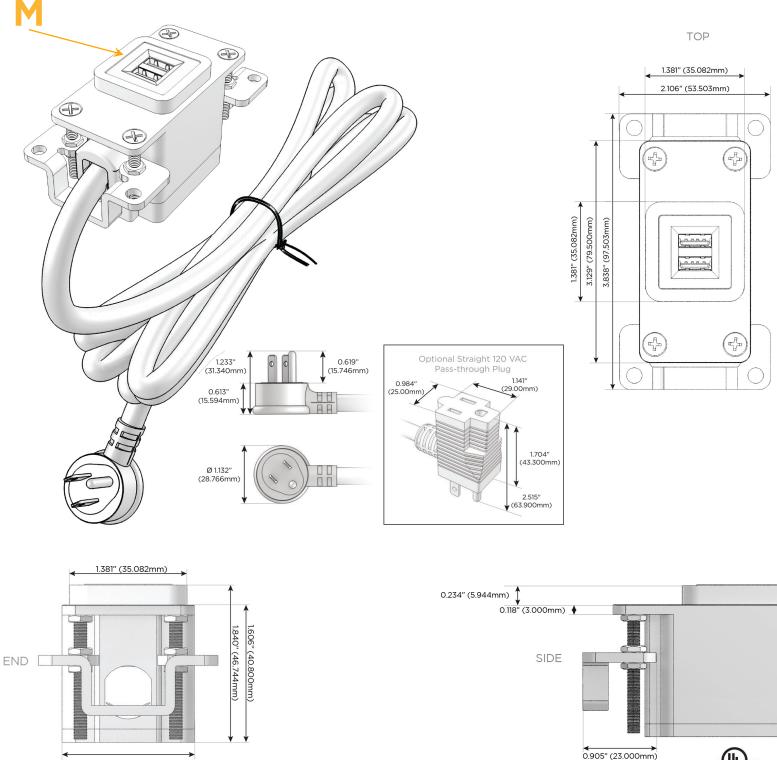

## Plug:

Supplied with Low Profile Flat 45° Angle 120 VAC Plug

Optional Standard Straight 120 VAC Plug

Optional Straight 120 VAC Pass-through Plug

- CLEAN, COMPACT DESIGN
- STREAMLINED
- LOW PROFILE
- SIDE-EXITING CORDS
- PLUG & PLAY
- 6' AC CORD & PLUG (FLAT PLUG STANDARD)
- CUSTOMIZABLE CONFIGURATIONS AND FINISHES
- UL LISTED FOR MOUNTING IN FURNITURE
- 15A

#### Modules/Ports:

M Double USB-A (Fast Charging Ports - 18W)

Distributed by

Mormax Company, Inc. 8 Westchester Plaza Elmsford, NY 10523

C 914-699-0101  $\square$ 

sales@mormax.com mormax.com

© 2024 Metro Light & Power, LLC. All rights reserved. US Patent No(s) 10,841,990; 10,847,959; other Patents Pending Metro Light & Power, LLC | 11 Smith St Englewood, NJ 07631 | T: 201-416-4160 | F: 208-979-4613 | info@metrolightandpower.com | www.metrolightandpower.com