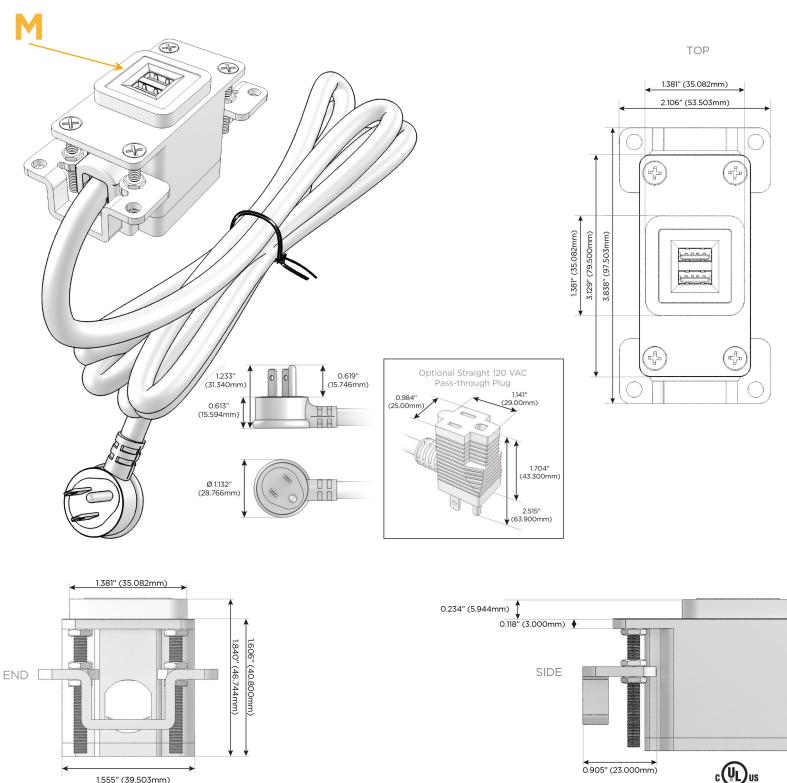

## Plug:

Supplied with Low Profile Flat 45° Angle 120 VAC Plug

Optional Standard Straight 120 VAC Plug

Optional Straight 120 VAC Pass-through Plug

- CLEAN, COMPACT DESIGN
- STREAMLINED
- LOW PROFILE
- SIDE-EXITING CORDS
- PLUG & PLAY
- 6' AC CORD & PLUG (FLAT PLUG STANDARD)
- CUSTOMIZABLE CONFIGURATIONS AND FINISHES
- UL LISTED FOR MOUNTING IN FURNITURE
- 15A

## AC POWER & DATA CONNECTIVITY SOLUTION

M-POWER-1T-M-BRAB

Specs:

#### Modules/Ports:

M Double USB-A (Fast Charging Ports - 18W)

Distributed by

Mormax Company, Inc. 8 Westchester Plaza Elmsford, NY 10523

C 914-699-0101  $\square$ 

sales@mormax.com mormax.com

© 2024 Metro Light & Power, LLC. All rights reserved. US Patent No(s) 10,841,990; 10,847,959; other Patents Pending Metro Light & Power, LLC | 11 Smith St Englewood, NJ 07631 | T: 201-416-4160 | F: 208-979-4613 | info@metrolightandpower.com | www.metrolightandpower.com