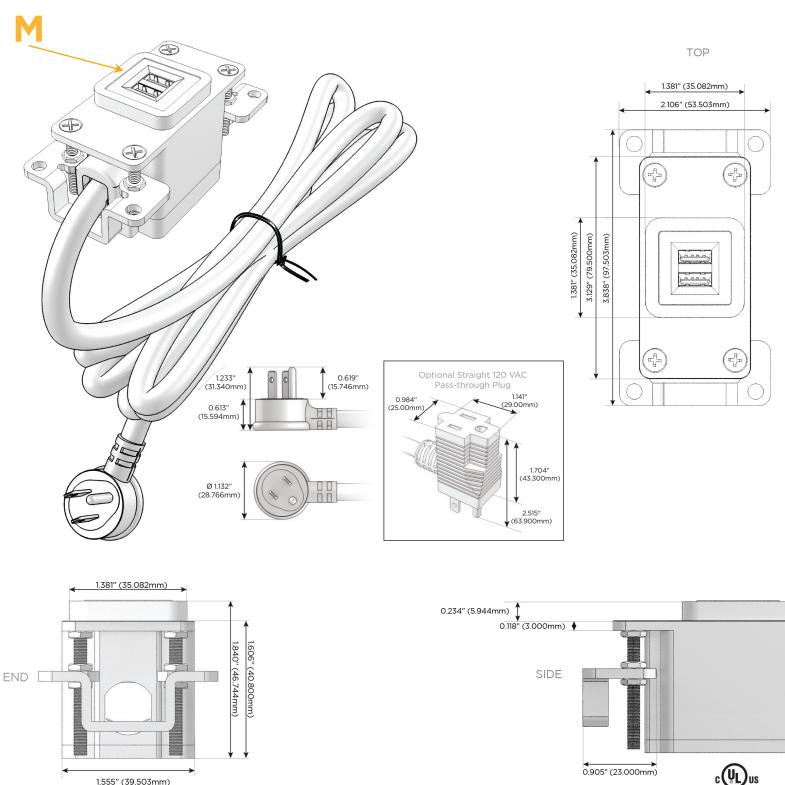

## Plug:

Supplied with Low Profile Flat 45° Angle 120 VAC Plug

Optional Standard Straight 120 VAC Plug

Optional Straight 120 VAC Pass-through Plug

- CLEAN, COMPACT DESIGN
- STREAMLINED
- LOW PROFILE
- SIDE-EXITING CORDS
- PLUG & PLAY
- 6' AC CORD & PLUG (FLAT PLUG STANDARD)
- CUSTOMIZABLE CONFIGURATIONS AND FINISHES
- UL LISTED FOR MOUNTING IN FURNITURE
- 15A

#### Modules/Ports:

M Double USB-A (Fast Charging Ports - 18W)

Distributed by

Mormax Company, Inc. 8 Westchester Plaza Elmsford, NY 10523

C 914-699-0101  $\square$ 

sales@mormax.com mormax.com

© 2024 Metro Light & Power, LLC. All rights reserved. US Patent No(s) 10,841,990; 10,847,959; other Patents Pending Metro Light & Power, LLC | 11 Smith St Englewood, NJ 07631 | T: 201-416-4160 | F: 208-979-4613 | info@metrolightandpower.com | www.metrolightandpower.com