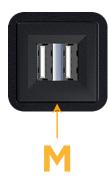

#### Modules/Ports:

M Double USB-A (Fast Charging Ports - 18W)

Distributed by

Mormax Company, Inc. 8 Westchester Plaza Elmsford, NY 10523

C 914-699-0101  $\square$ 

sales@mormax.com mormax.com

WER DISTR

© 2024 Metro Light & Power, LLC. All rights reserved. US Patent No(s) 10,841,990; 10,847,959; other Patents Pending Metro Light & Power, LLC | 11 Smith St Englewood, NJ 07631 | T: 201-416-4160 | F: 208-979-4613 | info@metrolightandpower.com | www.metrolightandpower.com