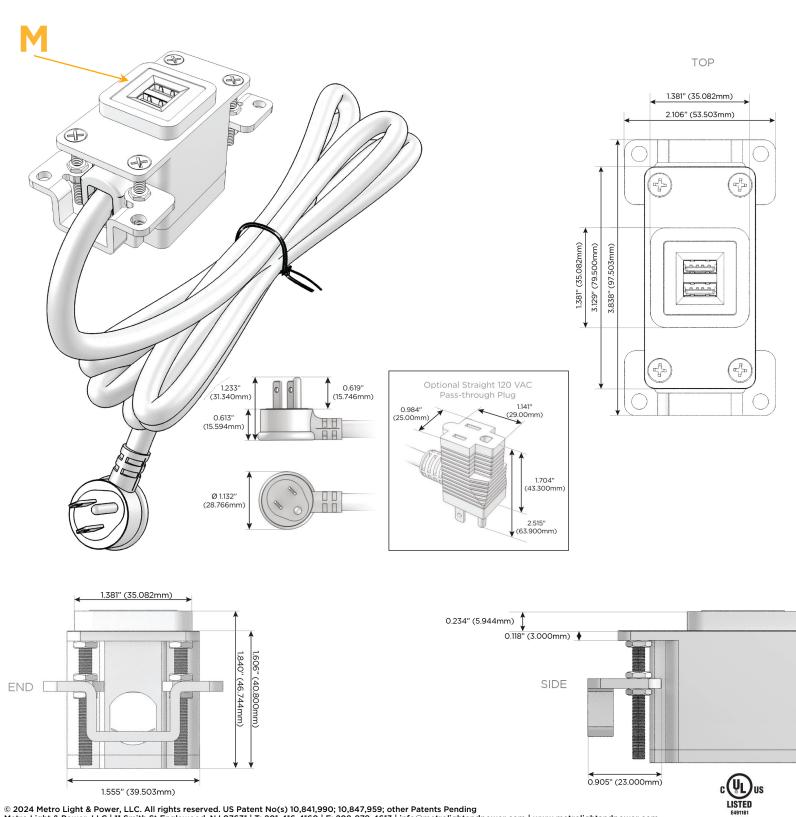

#### Plug:

Supplied with Low Profile Flat 45° Angle 120 VAC Plug

Optional Standard Straight 120 VAC Plug

Optional Straight 120 VAC Pass-through Plug

- CLEAN, COMPACT DESIGN
- STREAMLINED
- LOW PROFILE
- SIDE-EXITING CORDS
- PLUG & PLAY
- 6' AC CORD & PLUG (FLAT PLUG STANDARD)
- CUSTOMIZABLE CONFIGURATIONS AND FINISHES
- UL LISTED FOR MOUNTING IN FURNITURE
- 15A

#### Modules/Ports:

M Double USB-A (Fast Charging Ports - 18W)

Distributed by

Mormax Company, Inc. 8 Westchester Plaza Elmsford, NY 10523

C 914-699-0101  $\square$ 

sales@mormax.com mormax.com

WER DISTR

© 2024 Metro Light & Power, LLC. All rights reserved. US Patent No(s) 10,841,990; 10,847,959; other Patents Pending Metro Light & Power, LLC | 11 Smith St Englewood, NJ 07631 | T: 201-416-4160 | F: 208-979-4613 | info@metrolightandpower.com | www.metrolightandpower.com