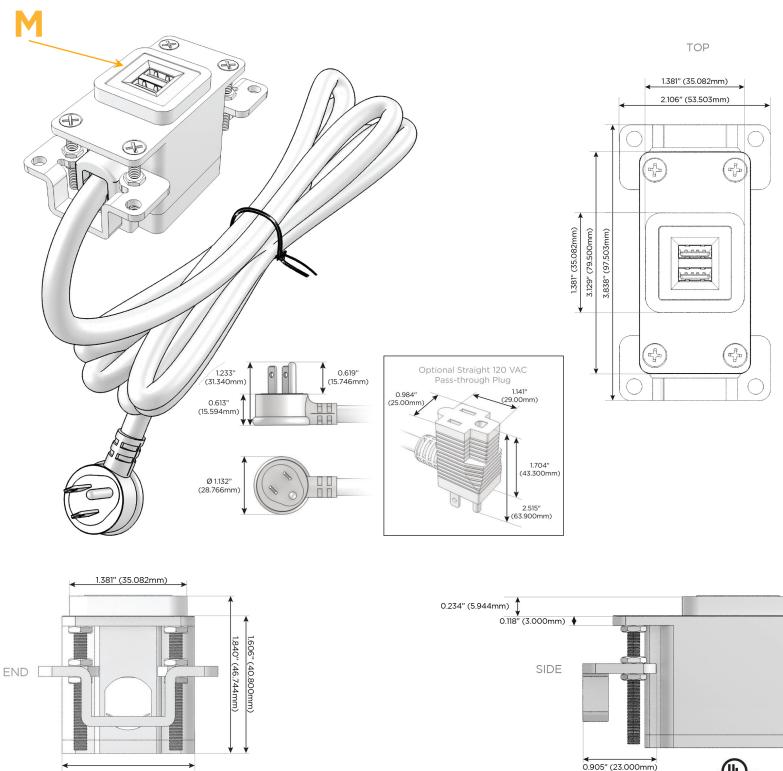

### Plug:

Supplied with Low Profile Flat 45° Angle 120 VAC Plug

**Optional Standard Straight 120 VAC Plug** 

Optional Straight 120 VAC Pass-through Plug

- CLEAN, COMPACT DESIGN
- STREAMLINED
- LOW PROFILE
- SIDE-EXITING CORDS
- PLUG & PLAY
- 6' AC CORD & PLUG (FLAT PLUG STANDARD)
- CUSTOMIZABLE CONFIGURATIONS AND FINISHES
- UL LISTED FOR MOUNTING IN FURNITURE
- 15A

# AC POWER & DATA CONNECTIVITY SOLUTION

M-POWER-1T-M-BAB

Specs:

#### Modules/Ports:

M Double USB-A (Fast Charging Ports - 18W)

Distributed by

Mormax Company, Inc. 8 Westchester Plaza Elmsford, NY 10523

C 914-699-0101  $\square$ 

sales@mormax.com mormax.com

1.555" (39.503mm)