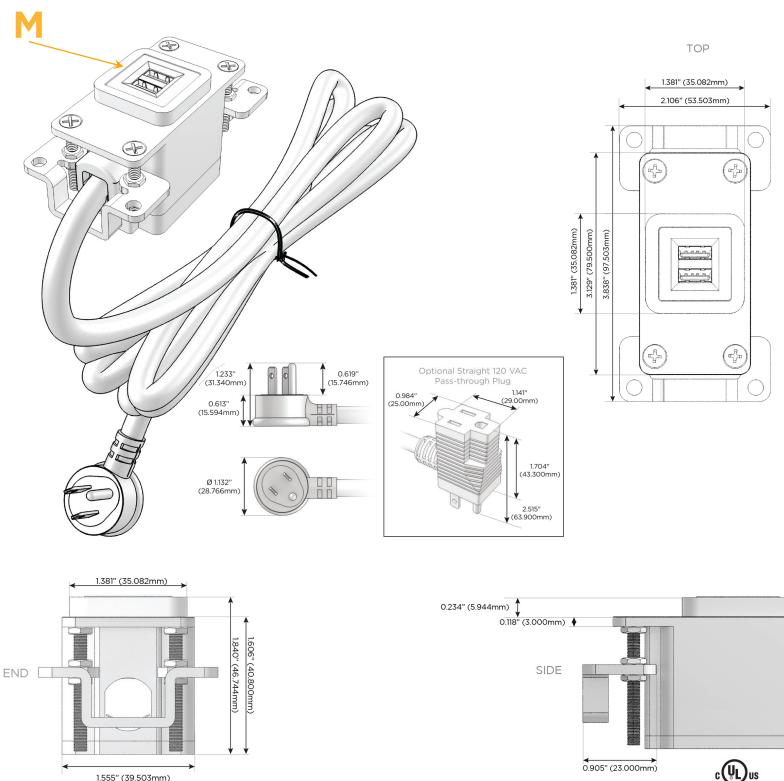

## Plug:

Supplied with Low Profile Flat 45° Angle 120 VAC Plug

Optional Standard Straight 120 VAC Plug

Optional Straight 120 VAC Pass-through Plug

- CLEAN, COMPACT DESIGN
- STREAMLINED
- LOW PROFILE
- SIDE-EXITING CORDS
- PLUG & PLAY
- 6' AC CORD & PLUG (FLAT PLUG STANDARD)
- CUSTOMIZABLE CONFIGURATIONS AND FINISHES
- UL LISTED FOR MOUNTING IN FURNITURE
- 15A

## AC POWER & DATA CONNECTIVITY SOLUTION

M-POWER-1T-M-APAB

Specs:

#### Modules/Ports:

M Double USB-A (Fast Charging Ports - 18W)

Distributed by

Mormax Company, Inc. 8 Westchester Plaza Elmsford, NY 10523

C 914-699-0101  $\square$ 

sales@mormax.com mormax.com

© 2024 Metro Light & Power, LLC. All rights reserved. US Patent No(s) 10,841,990; 10,847,959; other Patents Pending Metro Light & Power, LLC | 11 Smith St Englewood, NJ 07631 | T: 201-416-4160 | F: 208-979-4613 | info@metrolightandpower.com | www.metrolightandpower.com