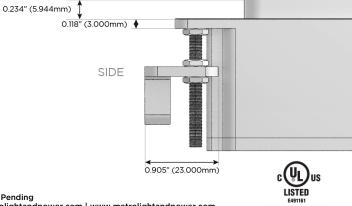

### Plug:

Supplied with Low Profile Flat 45° Angle 120 VAC Plug

Optional Standard Straight 120 VAC Plug

Optional Straight 120 VAC Pass-through Plug

- CLEAN, COMPACT DESIGN
- STREAMLINED
- LOW PROFILE
- SIDE-EXITING CORDS
- PLUG & PLAY
- 6' AC CORD & PLUG (FLAT PLUG STANDARD)
- CUSTOMIZABLE CONFIGURATIONS AND FINISHES
- UL LISTED FOR MOUNTING IN FURNITURE
- 15A