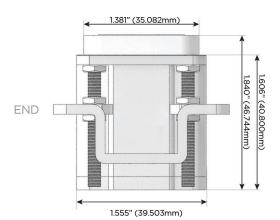

### Plug:

Supplied with Low Profile Flat 45° Angle 120 VAC Plug

Optional Standard Straight 120 VAC Plug

Optional Straight 120 VAC Pass-through Plug

- CLEAN, COMPACT DESIGN
- STREAMLINED
- LOW PROFILE
- SIDE-EXITING CORDS
- PLUG & PLAY
- 6' AC CORD & PLUG (FLAT PLUG STANDARD)
- CUSTOMIZABLE CONFIGURATIONS AND FINISHES
- UL LISTED FOR MOUNTING IN FURNITURE
- 15A