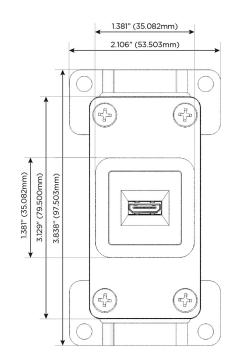

### Bezel Finish: BRUSHED STAINLESS (ABS)

Custom Finishes Available

M-POWER-IT-H-SS4AB

#### Module/Port Options:

- A Tamper Resistant AC Receptacle
- E USB-A & USB-C (20W)
- M Double USB-A (Fast Charging Ports 18W)
- H HDMI
- 6 CAT 6
- 12 RJ 12
- X Switched AC
- Y 3-Way Switch (Low Voltage)
- V USB-C (45W High Speed Charging Port)
- S USB-C (25W High Speed Charging Port)
- R Switched AC (Rocker Switch)
- D Dimmer Switch

# AC POWER & DATA CONNECTIVITY SOLUTION

M-POWER-1T-H-SS4AB

Specs:

- Modules/Ports:
- H HDMI

Mormax Company, Inc. 8 Westchester Plaza Elmsford, NY 10523

C 914-699-0101 sales@mormax.com  $\square$  $\mathscr{S}$ 