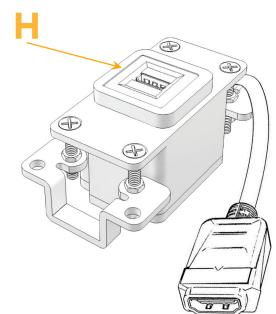

#### Module/Port Options:

- A Tamper Resistant AC Receptacle
- E USB-A & USB-C (20W)
- M Double USB-A (Fast Charging Ports 18W)
- H HDMI
- 6 CAT 6
- 12 RJ 12
- X Switched AC
- Y 3-Way Switch (Low Voltage)
- V USB-C (45W High Speed Charging Port)
- S USB-C (25W High Speed Charging Port)
- R Switched AC (Rocker Switch)
- D Dimmer Switch

# AC POWER & DATA CONNECTIVITY SOLUTION

M-POWER-1T-H-SS4AB

Specs:

- Modules/Ports:
- H HDMI

Mormax Company, Inc. 8 Westchester Plaza Elmsford, NY 10523

C 914-699-0101 sales@mormax.com  $\square$  $\mathscr{S}$ 