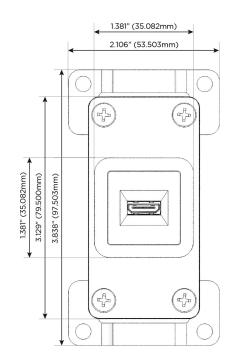

## Module/Port Options:

- **Tamper Resistant AC Receptacle** Α
- E USB-A & USB-C (20W)
- Μ Double USB-A (Fast Charging Ports - 18W)
- H. HDMI
- 6 CAT 6
- 12 RJ 12
- Switched AC X
- 3-Way Switch (Low Voltage)
- V USB-C (45W High Speed Charging Port)
- USB-C (25W High Speed Charging Port) S
- R Switched AC (Rocker Switch)
- D Dimmer Switch

# AC POWER & DATA CONNECTIVITY SOLUTION

M-POWER-1T-H-CRAB

Specs:

- Modules/Ports:
- H HDMI

Distributed by

Mormax Company, Inc. 8 Westchester Plaza Elmsford, NY 10523 §914-699-0101
Sales@mormax.com
✓ mormax.com