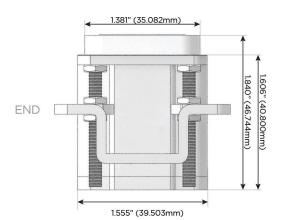

# AC POWER & DATA CONNECTIVITY SOLUTION

M-POWER-1T-H-CRAB

Specs:

- Modules/Ports:
- H HDMI

Distributed by

Mormax Company, Inc. 8 Westchester Plaza Elmsford, NY 10523 §914-699-0101
Sales@mormax.com
✓ mormax.com