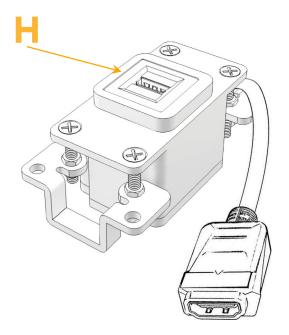

## Module/Port Options:

- **Tamper Resistant AC Receptacle** Α
- E USB-A & USB-C (20W)
- Μ Double USB-A (Fast Charging Ports - 18W)
- H. HDMI
- 6 CAT 6
- 12 RJ 12
- Switched AC X
- 3-Way Switch (Low Voltage)
- V USB-C (45W High Speed Charging Port)
- USB-C (25W High Speed Charging Port) S
- R Switched AC (Rocker Switch)
- D Dimmer Switch

# AC POWER & DATA CONNECTIVITY SOLUTION

M-POWER-1T-H-CRAB

Specs:

- Modules/Ports:
- H HDMI

Distributed by

Mormax Company, Inc. 8 Westchester Plaza Elmsford, NY 10523 §914-699-0101
Sales@mormax.com
✓ mormax.com