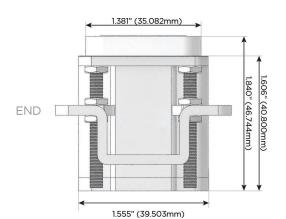

# AC POWER & DATA CONNECTIVITY SOLUTION

M-POWER-1T-H-CHAB

Specs:

Modules/Ports: H HDMI

Distributed by

Mormax Company, Inc. 8 Westchester Plaza Elmsford, NY 10523 TOP

POWER DISTRI

© 2024 Metro Light & Power, LLC. All rights reserved. US Patent No(s) 10,841,990; 10,847,959; other Patents Pending Metro Light & Power, LLC | 11 Smith St Englewood, NJ 07631 | T: 201-416-4160 | F: 208-979-4613 | info@metrolightandpower.com | www.metrolightandpower.com