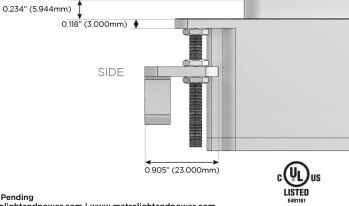

# AC POWER & DATA CONNECTIVITY SOLUTION

M-POWER-1T-H-CHAB

Specs:

Modules/Ports: H HDMI

Distributed by

Mormax Company, Inc. 8 Westchester Plaza Elmsford, NY 10523 TOP

POWER DISTRI

© 2024 Metro Light & Power, LLC. All rights reserved. US Patent No(s) 10,841,990; 10,847,959; other Patents Pending Metro Light & Power, LLC | 11 Smith St Englewood, NJ 07631 | T: 201-416-4160 | F: 208-979-4613 | info@metrolightandpower.com | www.metrolightandpower.com