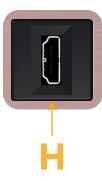

### Module/Port Options:

- **Tamper Resistant AC Receptacle** Α
- E USB-A & USB-C (20W)
- M Double USB-A (Fast Charging Ports - 18W)
- H. HDMI
- 6 CAT 6
- 12 RJ 12
- Switched AC X
- 3-Way Switch (Low Voltage)
- V USB-C (45W High Speed Charging Port)
- USB-C (25W High Speed Charging Port) S
- R Switched AC (Rocker Switch)
- D Dimmer Switch

# AC POWER & DATA CONNECTIVITY SOLUTION

M-POWER-1T-H-CHAB

Specs:

Modules/Ports: H HDMI

Distributed by

Mormax Company, Inc. 8 Westchester Plaza Elmsford, NY 10523 TOP

POWER DISTRI

© 2024 Metro Light & Power, LLC. All rights reserved. US Patent No(s) 10,841,990; 10,847,959; other Patents Pending Metro Light & Power, LLC | 11 Smith St Englewood, NJ 07631 | T: 201-416-4160 | F: 208-979-4613 | info@metrolightandpower.com | www.metrolightandpower.com