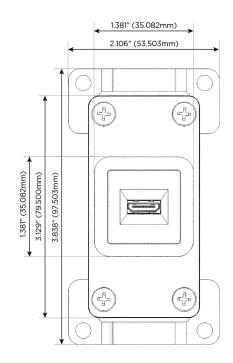

# AC POWER & DATA CONNECTIVITY SOLUTION

M-POWER-1T-H-CHAB

Specs:

Modules/Ports: H HDMI

Distributed by

Mormax Company, Inc. 8 Westchester Plaza Elmsford, NY 10523 TOP

POWER DISTRI

© 2024 Metro Light & Power, LLC. All rights reserved. US Patent No(s) 10,841,990; 10,847,959; other Patents Pending Metro Light & Power, LLC | 11 Smith St Englewood, NJ 07631 | T: 201-416-4160 | F: 208-979-4613 | info@metrolightandpower.com | www.metrolightandpower.com