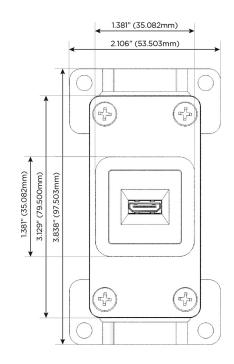

## AC POWER & DATA CONNECTIVITY SOLUTION

M-POWER-1T-H-BAB

Specs:

- Modules/Ports:
- H HDMI

Distributed by

Mormax Company, Inc. 8 Westchester Plaza Elmsford, NY 10523

C 914-699-0101  $\square$  $\mathscr{S}$ 