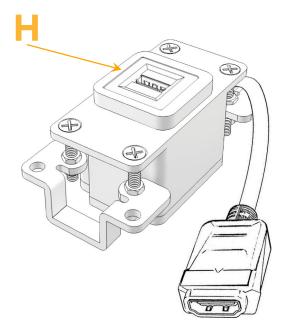

## Module/Port Options:

- **Tamper Resistant AC Receptacle** Α
- E USB-A & USB-C (20W)
- Μ Double USB-A (Fast Charging Ports - 18W)
- H. HDMI
- 6 CAT 6
- 12 RJ 12
- Switched AC X
- 3-Way Switch (Low Voltage)
- V USB-C (45W High Speed Charging Port)
- USB-C (25W High Speed Charging Port) S
- R Switched AC (Rocker Switch)
- D Dimmer Switch

## AC POWER & DATA CONNECTIVITY SOLUTION

M-POWER-1T-H-BAB

Specs:

- Modules/Ports:
- H HDMI

Distributed by

Mormax Company, Inc. 8 Westchester Plaza Elmsford, NY 10523

C 914-699-0101  $\square$  $\mathscr{S}$ 