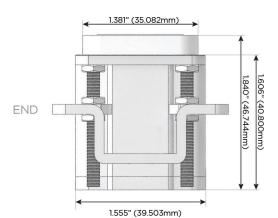

## AC POWER & DATA CONNECTIVITY SOLUTION

M-POWER-1T-H-BAB

Specs:

- Modules/Ports:
- H HDMI

Distributed by

Mormax Company, Inc. 8 Westchester Plaza Elmsford, NY 10523

C 914-699-0101  $\square$  $\mathscr{S}$ 