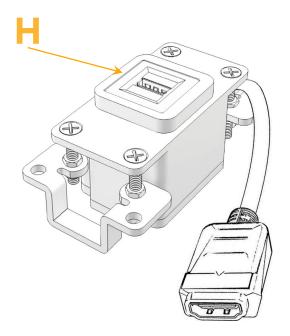

# AC POWER & DATA CONNECTIVITY SOLUTION

M-POWER-1T-H-APAB

Specs:

- Modules/Ports:
- H HDMI

Distributed by

Mormax Company, Inc. 8 Westchester Plaza Elmsford, NY 10523

C 914-699-0101  $\square$  $\mathscr{S}$ 