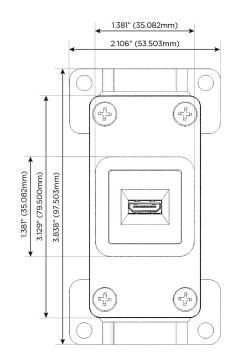

# AC POWER & DATA CONNECTIVITY SOLUTION

M-POWER-1T-H-APAB

Specs:

- Modules/Ports:
- H HDMI

Distributed by

Mormax Company, Inc. 8 Westchester Plaza Elmsford, NY 10523

C 914-699-0101  $\square$  $\mathscr{S}$ 