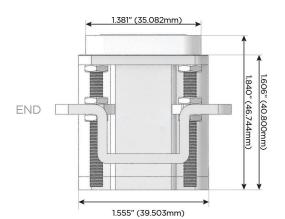

# AC POWER & DATA CONNECTIVITY SOLUTION

M-POWER-1T-H-APAB

Specs:

- Modules/Ports:
- H HDMI

Distributed by

Mormax Company, Inc. 8 Westchester Plaza Elmsford, NY 10523

C 914-699-0101  $\square$  $\mathscr{S}$ 