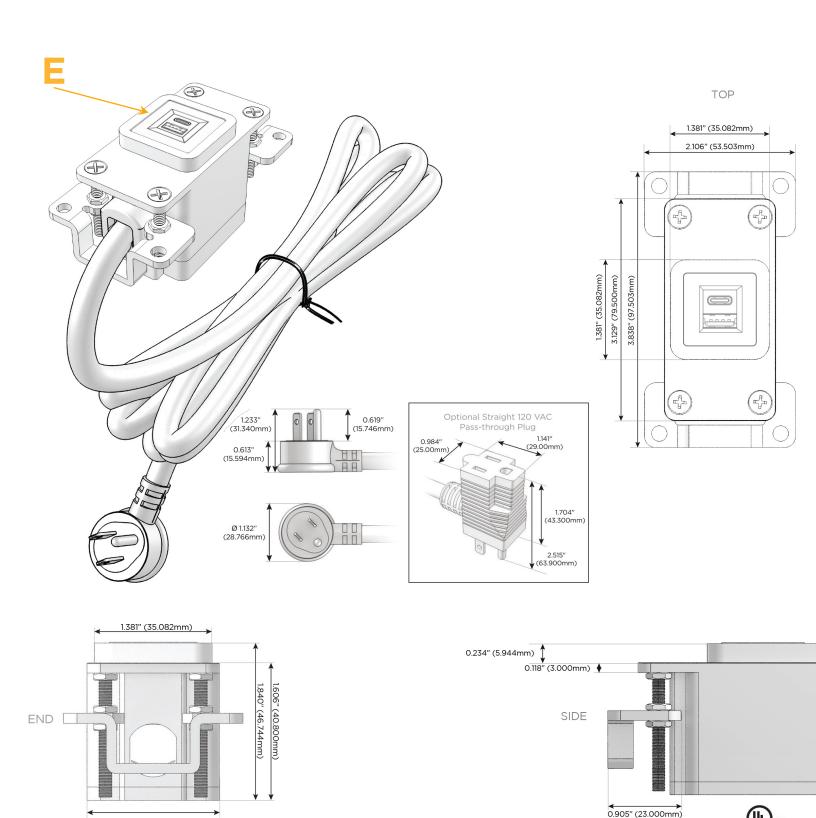

## Plug:

Supplied with Low Profile Flat 45° Angle 120 VAC Plug

Optional Standard Straight 120 VAC Plug

Optional Straight 120 VAC Pass-through Plug

- CLEAN, COMPACT DESIGN
- STREAMLINED
- LOW PROFILE
- SIDE-EXITING CORDS
- PLUG & PLAY
- 6' AC CORD & PLUG (FLAT PLUG STANDARD)
- CUSTOMIZABLE CONFIGURATIONS AND FINISHES
- UL LISTED FOR MOUNTING IN FURNITURE
- 15A

## AC POWER & DATA CONNECTIVITY SOLUTION

M-POWER-1T-E-SS4AB

Specs:

Modules/Ports:

1.555" (39.503mm)

E USB-A & USB-C (20W)

Distributed by

Mormax Company, Inc. 8 Westchester Plaza Elmsford, NY 10523