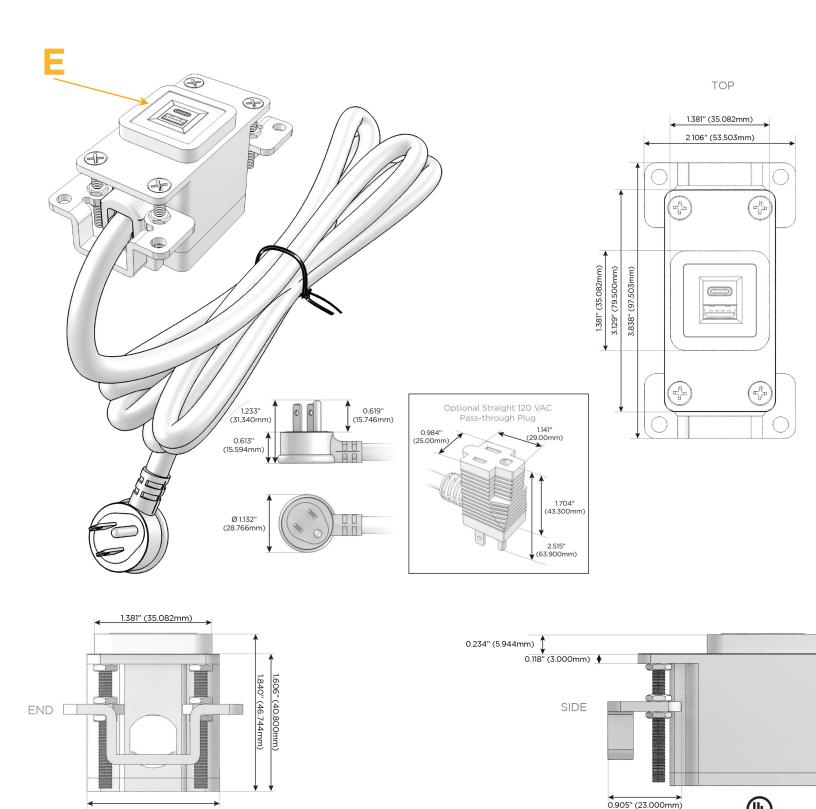

## E USB-A & USB-C (20W)

Distributed by

Mormax Company, Inc. 8 Westchester Plaza Elmsford, NY 10523 ♦ 914-699-0101
☑ sales@mormax.com
Ø mormax.com

© 2024 Metro Light & Power, LLC. All rights reserved. US Patent No(s) 10,841,990; 10,847,959; other Patents Pending Metro Light & Power, LLC | 11 Smith St Englewood, NJ 07631 | T: 201-416-4160 | F: 208-979-4613 | info@metrolightandpower.com | www.metrolightandpower.com

#### Plug:

Supplied with Low Profile Flat 45° Angle 120 VAC Plug

**Optional Standard Straight 120 VAC Plug** 

Optional Straight 120 VAC Pass-through Plug

- CLEAN, COMPACT DESIGN
- STREAMLINED
- LOW PROFILE
- SIDE-EXITING CORDS
- PLUG & PLAY
- 6' AC CORD & PLUG (FLAT PLUG STANDARD)
- CUSTOMIZABLE CONFIGURATIONS AND FINISHES
- UL LISTED FOR MOUNTING IN FURNITURE
- 15A