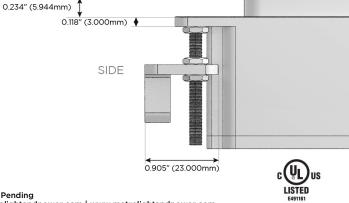

## AC POWER & DATA CONNECTIVITY SOLUTION

M-POWER-1T-E-CHAB

 $\mathbf{P}/\mathbf{A}$ 

Specs: