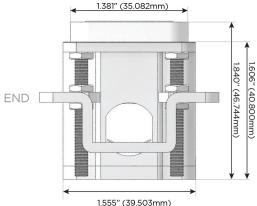

## AC POWER & DATA CONNECTIVITY SOLUTION

M-POWER-1T-E-CHAB

 $\mathbf{P}/\mathbf{A}$ 

Specs: