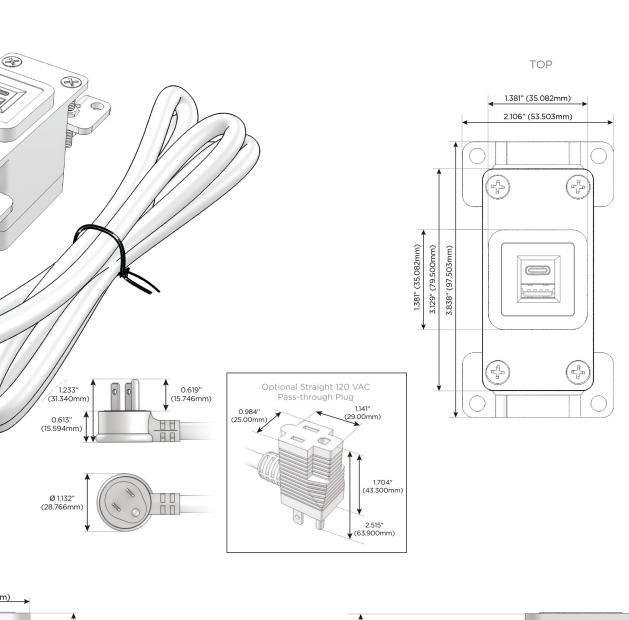

## Plug:

Supplied with Low Profile Flat 45° Angle 120 VAC Plug

**Optional Standard Straight 120 VAC Plug** 

Optional Straight 120 VAC Pass-through Plug

- CLEAN, COMPACT DESIGN
- STREAMLINED
- LOW PROFILE
- SIDE-EXITING CORDS
- PLUG & PLAY
- 6' AC CORD & PLUG (FLAT PLUG STANDARD)
- CUSTOMIZABLE CONFIGURATIONS AND FINISHES
- UL LISTED FOR MOUNTING IN FURNITURE
- 15A

## AC POWER & DATA CONNECTIVITY SOLUTION

M-POWER-1T-E-CHAB

 $\mathbf{P}/\mathbf{A}$ 

Specs: