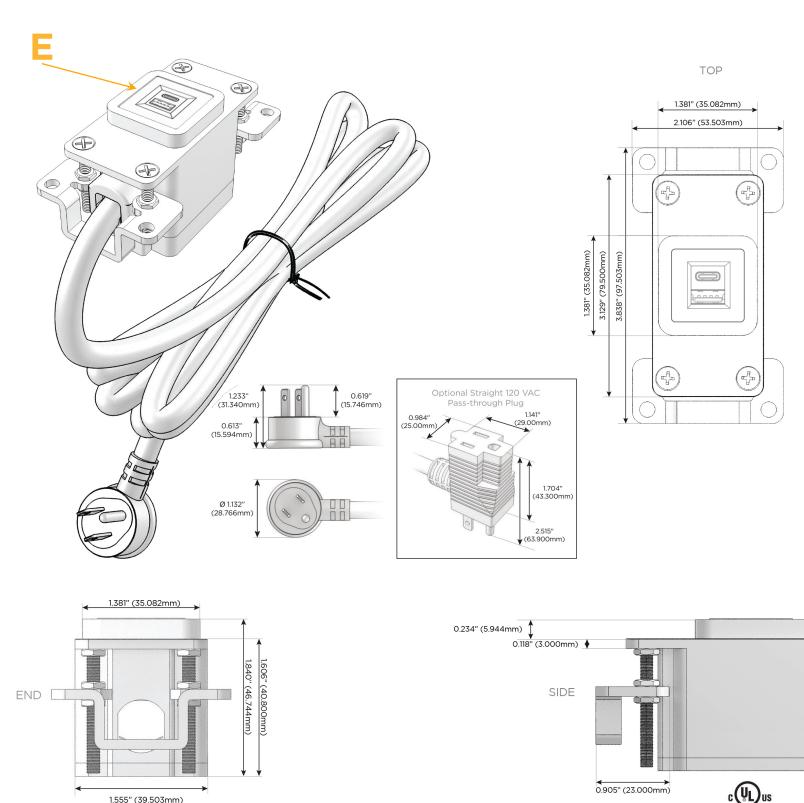

## Plug:

Supplied with Low Profile Flat 45° Angle 120 VAC Plug

Optional Standard Straight 120 VAC Plug

Optional Straight 120 VAC Pass-through Plug

- CLEAN, COMPACT DESIGN
- STREAMLINED
- LOW PROFILE
- SIDE-EXITING CORDS
- PLUG & PLAY
- 6' AC CORD & PLUG (FLAT PLUG STANDARD)
- CUSTOMIZABLE CONFIGURATIONS AND FINISHES
- UL LISTED FOR MOUNTING IN FURNITURE
- 15A

### AC POWER & DATA CONNECTIVITY SOLUTION

M-POWER-1T-E-BRAB

Specs:

# E USB-A & USB-C (20W)

Distributed by

Mormax Company, Inc. 8 Westchester Plaza Elmsford, NY 10523

C 914-699-0101  $\square$  $\bar{\mathscr{O}}$ 

sales@mormax.com mormax.com

© 2024 Metro Light & Power, LLC. All rights reserved. US Patent No(s) 10,841,990; 10,847,959; other Patents Pending Metro Light & Power, LLC | 11 Smith St Englewood, NJ 07631 | T: 201-416-4160 | F: 208-979-4613 | info@metrolightandpower.com | www.metrolightandpower.com