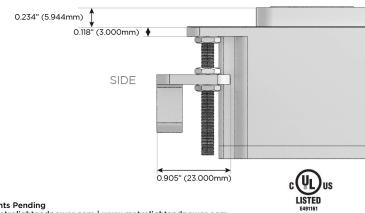

### AC POWER & DATA CONNECTIVITY SOLUTION

M-POWER-1T-E-BR4B

 $\mathbf{P}/\mathbf{A}$ 

Specs:

Modules/Ports:

Œ

E USB-A & USB-C (20W)

Ð

Ð

1.233'

(31.340mm)

0.613" (15.594mm)

Ø 1.132" (28.766mm)

Mormax Company, Inc. 8 Westchester Plaza Elmsford, NY 10523 Sales@mormax.com
✓ mormax.com

1.704" (43.300mm)

2.515" (63.900mm)