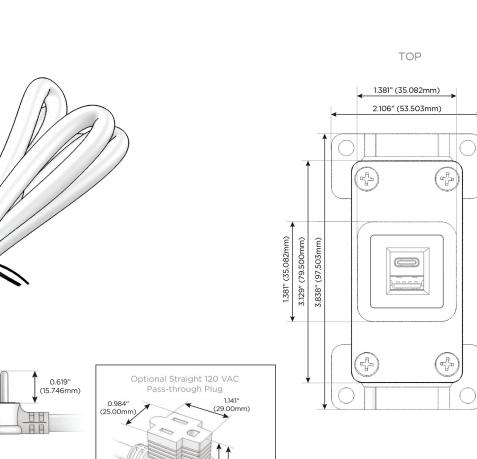

#### Plug:

Supplied with Low Profile Flat 45° Angle 120 VAC Plug

Optional Standard Straight 120 VAC Plug

Optional Straight 120 VAC Pass-through Plug

- CLEAN, COMPACT DESIGN
- STREAMLINED
- LOW PROFILE
- SIDE-EXITING CORDS
- PLUG & PLAY
- 6' AC CORD & PLUG (FLAT PLUG STANDARD)
- CUSTOMIZABLE CONFIGURATIONS AND FINISHES
- UL LISTED FOR MOUNTING IN FURNITURE
- 15A