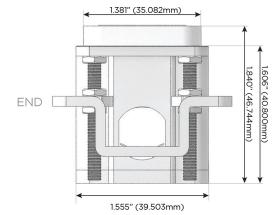

Ð

1.233'

(31.340mm)

0.613" (15.594mm)

Ø 1.132" (28.766mm)

Mormax Company, Inc. 8 Westchester Plaza Elmsford, NY 10523 Sales@mormax.com
✓ mormax.com

1.704" (43.300mm)

2.515" (63.900mm)