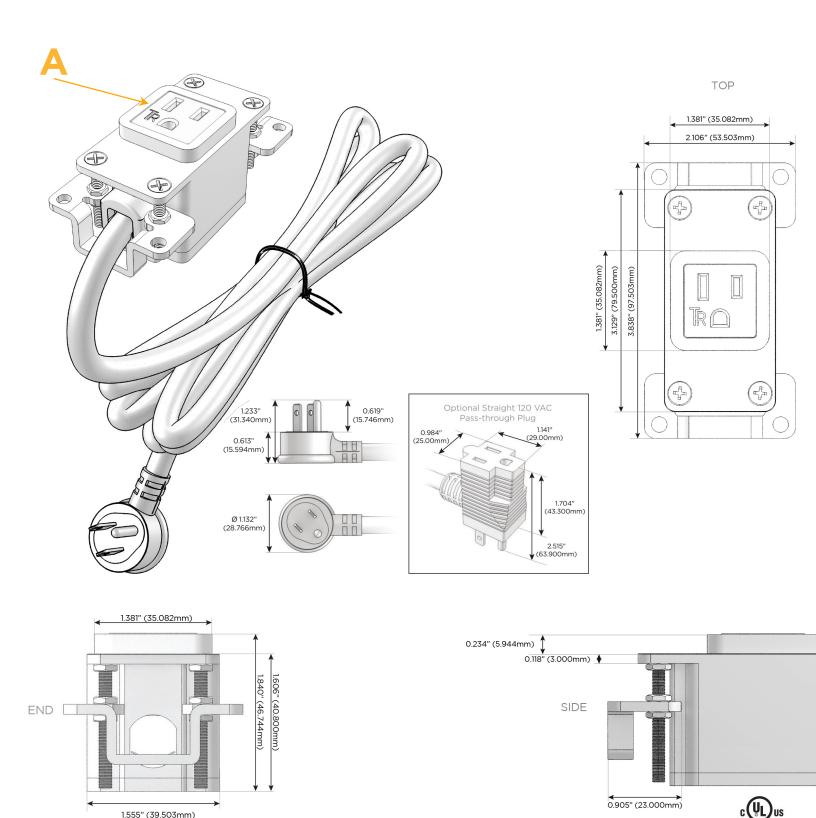

## Module/Port Options:

- **Tamper Resistant AC Receptacle** Α
- E USB-A & USB-C (20W)
- Μ Double USB-A (Fast Charging Ports - 18W)
- H. HDMI
- 6 CAT 6
- 12 RJ 12
- Switched AC X
- 3-Way Switch (Low Voltage)
- V USB-C (45W High Speed Charging Port)
- USB-C (25W High Speed Charging Port) S
- R Switched AC (Rocker Switch)
- D Dimmer Switch

### Plug:

Supplied with Low Profile Flat 45° Angle 120 VAC Plug

**Optional Standard Straight 120 VAC Plug** 

Optional Straight 120 VAC Pass-through Plug

- CLEAN, COMPACT DESIGN
- STREAMLINED
- LOW PROFILE
- SIDE-EXITING CORDS
- PLUG & PLAY
- 6' AC CORD & PLUG (FLAT PLUG STANDARD)
- CUSTOMIZABLE CONFIGURATIONS AND FINISHES
- UL LISTED FOR MOUNTING IN FURNITURE
- 15A

### A Tamper Resistant AC Receptacle

Distributed by

Mormax Company, Inc. 8 Westchester Plaza Elmsford, NY 10523

C 914-699-0101  $\square$ 

sales@mormax.com mormax.com

LISTED E491161

WER DISTR

© 2024 Metro Light & Power, LLC. All rights reserved. US Patent No(s) 10,841,990; 10,847,959; other Patents Pending Metro Light & Power, LLC | 11 Smith St Englewood, NJ 07631 | T: 201-416-4160 | F: 208-979-4613 | info@metrolightandpower.com | www.metrolightandpower.com