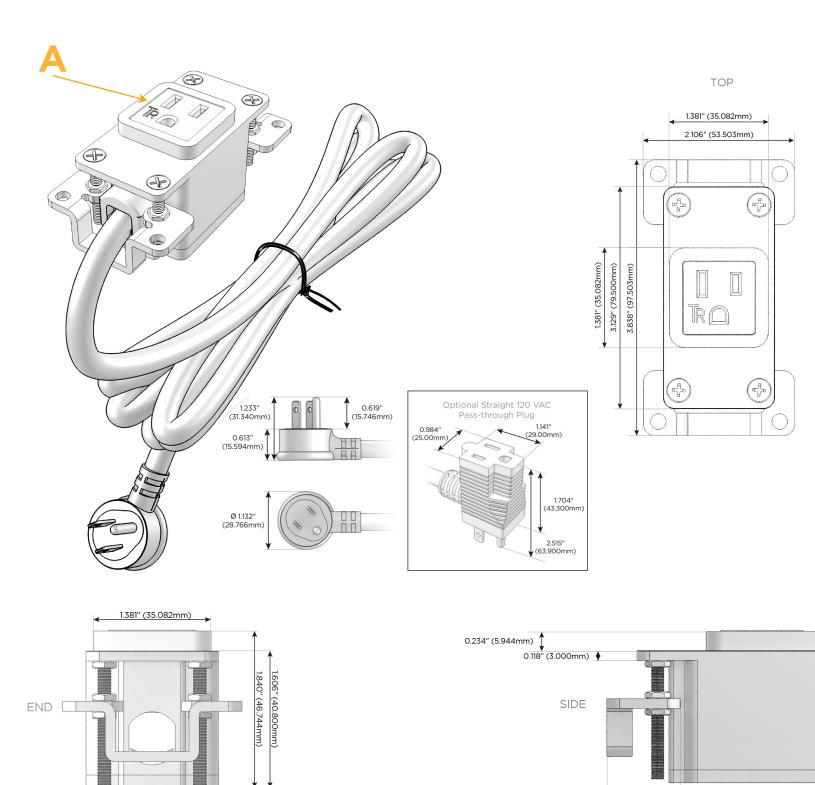

### Plug:

Supplied with Low Profile Flat 45° Angle 120 VAC Plug

**Optional Standard Straight 120 VAC Plug** 

Optional Straight 120 VAC Pass-through Plug

- CLEAN, COMPACT DESIGN
- STREAMLINED
- LOW PROFILE
- SIDE-EXITING CORDS
- PLUG & PLAY
- 6' AC CORD & PLUG (FLAT PLUG STANDARD)
- CUSTOMIZABLE CONFIGURATIONS AND FINISHES
- UL LISTED FOR MOUNTING IN FURNITURE
- 15A

#### A Tamper Resistant AC Receptacle

Distributed by

Mormax Company, Inc. 8 Westchester Plaza Elmsford, NY 10523

C 914-699-0101  $\square$ 

sales@mormax.com mormax.com

1.555" (39.503mm)

© 2024 Metro Light & Power, LLC. All rights reserved. US Patent No(s) 10,841,990; 10,847,959; other Patents Pending Metro Light & Power, LLC | 11 Smith St Englewood, NJ 07631 | T: 201-416-4160 | F: 208-979-4613 | info@metrolightandpower.com | www.metrolightandpower.com

US

0.905" (23.000mm)