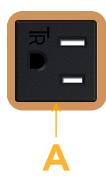

### Module/Port Options:

- **Tamper Resistant AC Receptacle** Α
- E USB-A & USB-C (20W)
- M Double USB-A (Fast Charging Ports - 18W)
- H. HDMI
- 6 CAT 6
- 12 RJ 12
- Switched AC X
- 3-Way Switch (Low Voltage)
- V USB-C (45W High Speed Charging Port)
- USB-C (25W High Speed Charging Port) S
- R Switched AC (Rocker Switch)
- D Dimmer Switch

#### A Tamper Resistant AC Receptacle

Distributed by

Mormax Company, Inc. 8 Westchester Plaza Elmsford, NY 10523

C 914-699-0101  $\square$ 

sales@mormax.com mormax.com

1.555" (39.503mm)

© 2024 Metro Light & Power, LLC. All rights reserved. US Patent No(s) 10,841,990; 10,847,959; other Patents Pending Metro Light & Power, LLC | 11 Smith St Englewood, NJ 07631 | T: 201-416-4160 | F: 208-979-4613 | info@metrolightandpower.com | www.metrolightandpower.com