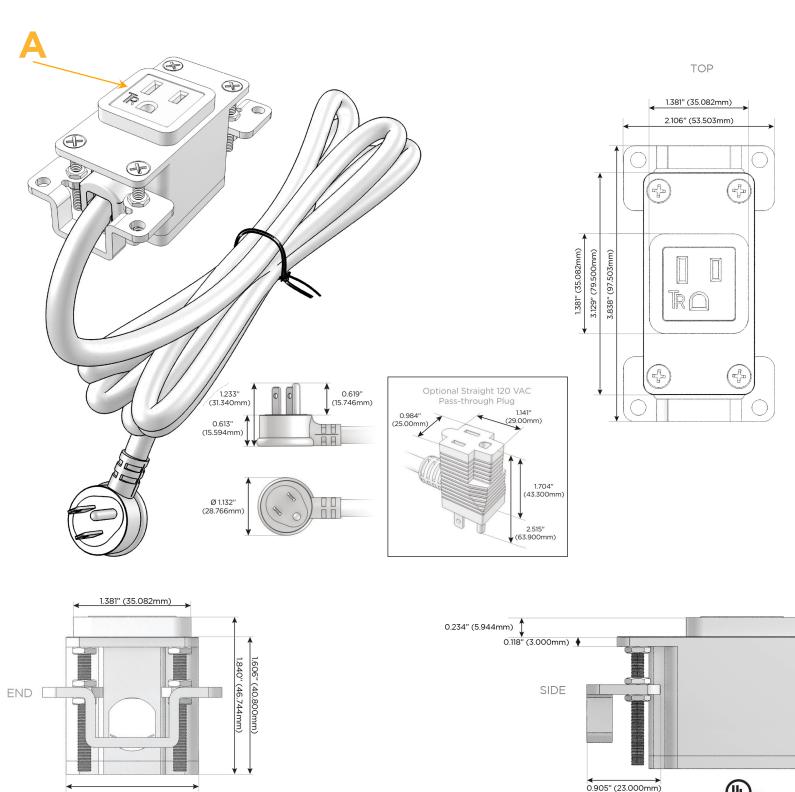

## Module/Port Options:

- **Tamper Resistant AC Receptacle** Α
- E USB-A & USB-C (20W)
- Μ Double USB-A (Fast Charging Ports - 18W)
- H. HDMI
- 6 CAT 6
- 12 RJ 12
- Switched AC X
- 3-Way Switch (Low Voltage)
- V USB-C (45W High Speed Charging Port)
- USB-C (25W High Speed Charging Port) S
- R Switched AC (Rocker Switch)
- D Dimmer Switch

#### Plug:

Supplied with Low Profile Flat 45° Angle 120 VAC Plug

**Optional Standard Straight 120 VAC Plug** 

Optional Straight 120 VAC Pass-through Plug

- CLEAN, COMPACT DESIGN
- STREAMLINED
- LOW PROFILE
- SIDE-EXITING CORDS
- PLUG & PLAY
- 6' AC CORD & PLUG (FLAT PLUG STANDARD)
- CUSTOMIZABLE CONFIGURATIONS AND FINISHES
- UL LISTED FOR MOUNTING IN FURNITURE
- 15A

#### Modules/Ports:

1.555" (39.503mm)

#### A Tamper Resistant AC Receptacle

Distributed by

Mormax Company, Inc. 8 Westchester Plaza Elmsford, NY 10523

C 914-699-0101  $\square$ 

sales@mormax.com mormax.com

© 2024 Metro Light & Power, LLC. All rights reserved. US Patent No(s) 10,841,990; 10,847,959; other Patents Pending Metro Light & Power, LLC | 11 Smith St Englewood, NJ 07631 | T: 201-416-4160 | F: 208-979-4613 | info@metrolightandpower.com | www.metrolightandpower.com