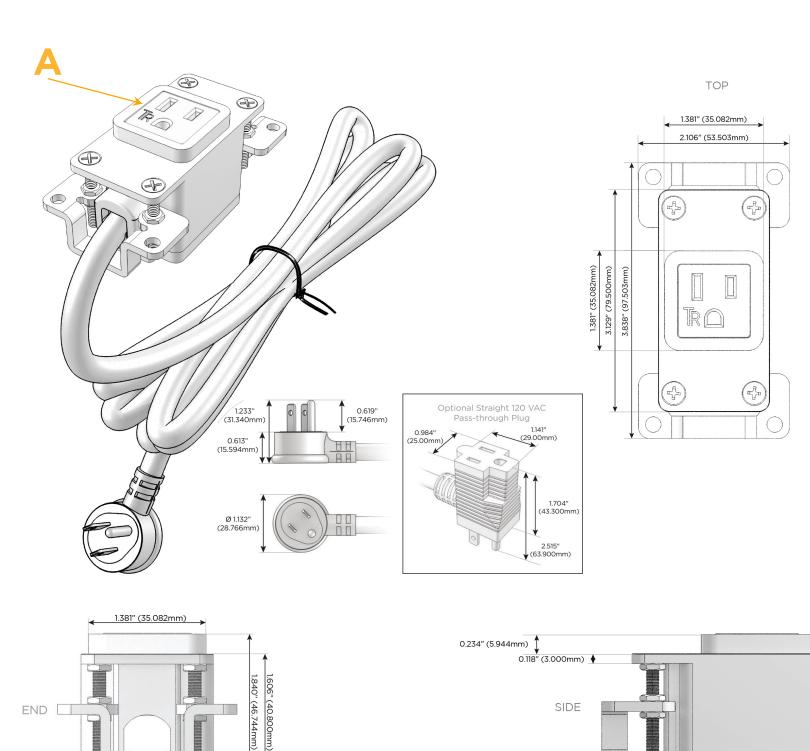

## Plug:

Supplied with Low Profile Flat 45° Angle 120 VAC Plug

Optional Standard Straight 120 VAC Plug

Optional Straight 120 VAC Pass-through Plug

- CLEAN, COMPACT DESIGN
- STREAMLINED
- LOW PROFILE
- SIDE-EXITING CORDS
- PLUG & PLAY
- 6' AC CORD & PLUG (FLAT PLUG STANDARD)
- CUSTOMIZABLE CONFIGURATIONS AND FINISHES
- UL LISTED FOR MOUNTING IN FURNITURE
- 15A

### Modules/Ports:

1.555" (39.503mm)

## A Tamper Resistant AC Receptacle

Distributed by

0.905" (23.000mm)

Ϋ́Γ US

LISTED E491161

WER DISTR

Mormax Company, Inc. 8 Westchester Plaza Elmsford, NY 10523

C 914-699-0101  $\square$ 