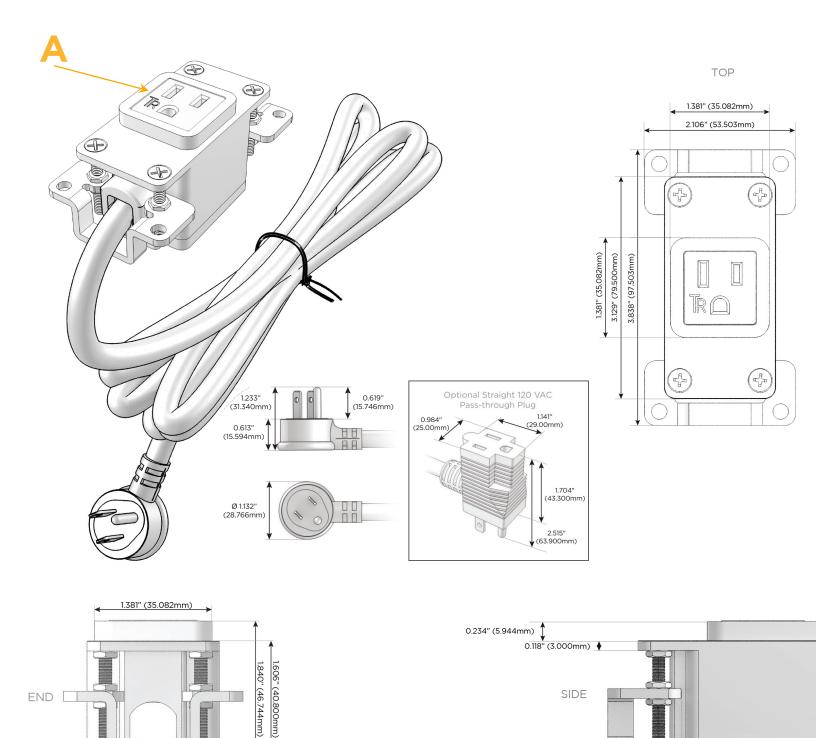

#### AC POWER & DATA CONNECTIVITY SOLUTION

M-POWER-1T-A-BRB

Specs:

END [

1.555" (39.503mm)

# A Tamper Resistant AC Receptacle

Distributed by

Mormax Company, Inc. 8 Westchester Plaza Elmsford, NY 10523

SIDE

0.905" (23.000mm)

C 914-699-0101  $\square$ 

sales@mormax.com mormax.com

© 2024 Metro Light & Power, LLC. All rights reserved. US Patent No(s) 10,841,990; 10,847,959; other Patents Pending Metro Light & Power, LLC | 11 Smith St Englewood, NJ 07631 | T: 201-416-4160 | F: 208-979-4613 | info@metrolightandpower.com | www.metrolightandpower.com