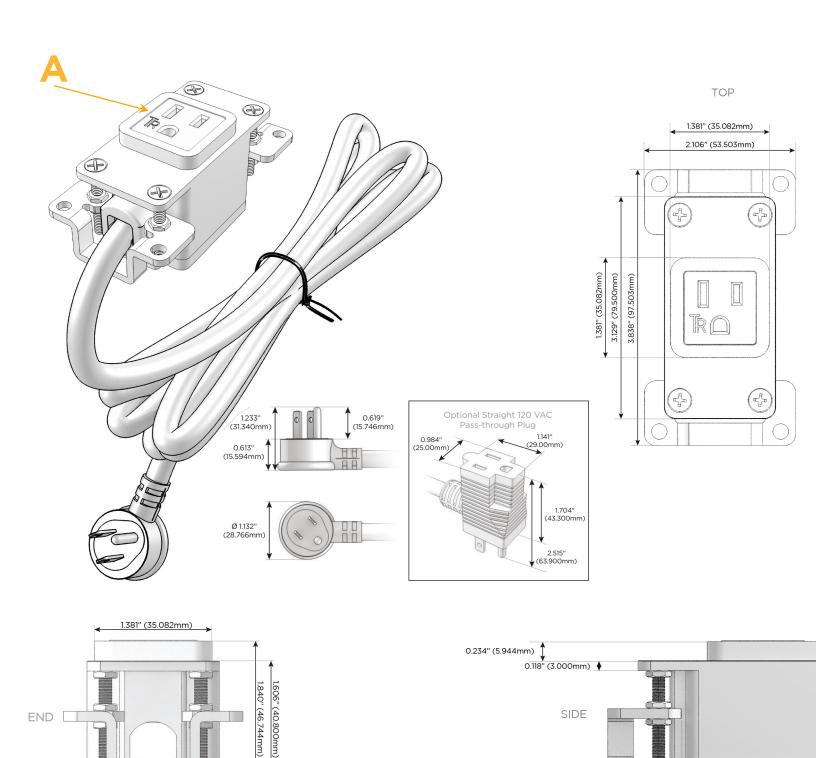

### Plug:

Supplied with Low Profile Flat 45° Angle 120 VAC Plug

**Optional Standard Straight 120 VAC Plug** 

Optional Straight 120 VAC Pass-through Plug

- CLEAN, COMPACT DESIGN
- STREAMLINED
- LOW PROFILE
- SIDE-EXITING CORDS
- PLUG & PLAY
- 6' AC CORD & PLUG (FLAT PLUG STANDARD)
- CUSTOMIZABLE CONFIGURATIONS AND FINISHES
- UL LISTED FOR MOUNTING IN FURNITURE
- 15A

### AC POWER & DATA CONNECTIVITY SOLUTION

M-POWER-1T-A-BAB

Specs:

#### Modules/Ports:

1.555" (39.503mm)

#### A Tamper Resistant AC Receptacle

Distributed by

0.905" (23.000mm)

Ϋ́Γ US

LISTED E491161

WER DISTR

Mormax Company, Inc. 8 Westchester Plaza Elmsford, NY 10523

C 914-699-0101  $\square$ 