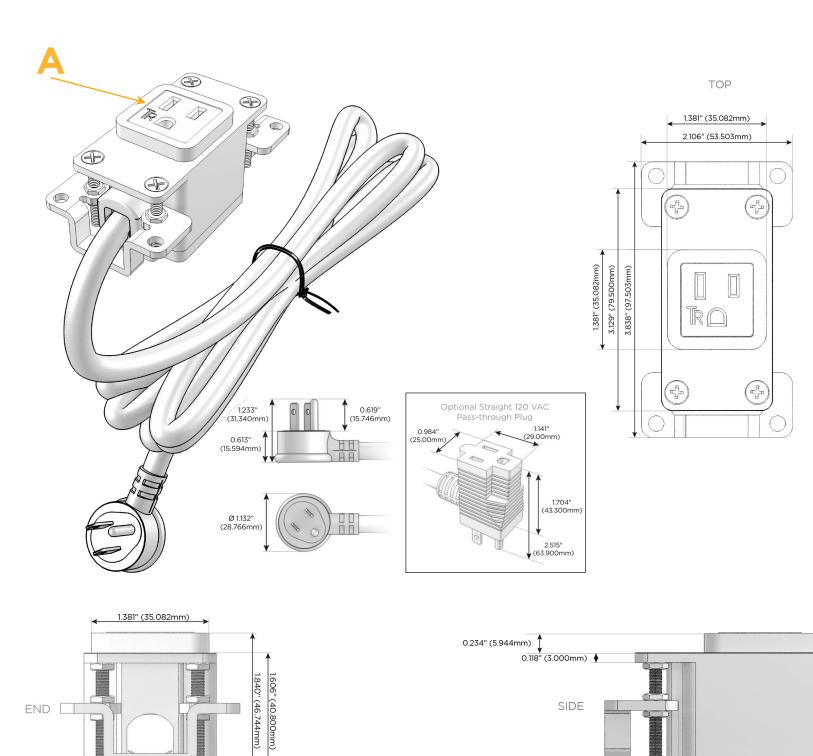

## Plug:

Supplied with Low Profile Flat 45° Angle 120 VAC Plug

**Optional Standard Straight 120 VAC Plug** 

Optional Straight 120 VAC Pass-through Plug

- CLEAN, COMPACT DESIGN
- STREAMLINED
- LOW PROFILE
- SIDE-EXITING CORDS
- PLUG & PLAY
- 6' AC CORD & PLUG (FLAT PLUG STANDARD)
- CUSTOMIZABLE CONFIGURATIONS AND FINISHES
- UL LISTED FOR MOUNTING IN FURNITURE
- 15A

### Modules/Ports:

1.555" (39.503mm)

## A Tamper Resistant AC Receptacle

Distributed by

Mormax Company, Inc. 8 Westchester Plaza Elmsford, NY 10523

C 914-699-0101  $\square$ 

sales@mormax.com mormax.com

© 2024 Metro Light & Power, LLC. All rights reserved. US Patent No(s) 10,841,990; 10,847,959; other Patents Pending Metro Light & Power, LLC | 11 Smith St Englewood, NJ 07631 | T: 201-416-4160 | F: 208-979-4613 | info@metrolightandpower.com | www.metrolightandpower.com